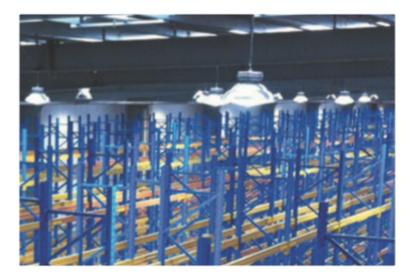

## Model: TL-GDD226-200/250/300C

Tallis Lighting's High Bay lights are suitable for indoor commercial applications such as basketball courts, warehouses and workshop areas.