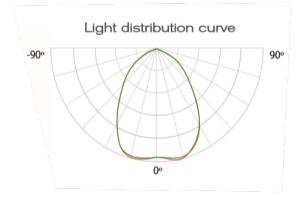

## SPECIFICATION Colour Cool White (5000K) Lumens (Lm) 16,000 - 21250 - 25,500 V.E Lumens (Im) 31360 - 41,650 - 49,980 Light Source Induction

| Light Source           | Induction                              |
|------------------------|----------------------------------------|
| CRI (%)                | >80%                                   |
| Beam Angle             | 120                                    |
| Power Requirement      | AC 100~277V                            |
| Weight                 | 200W - 7.45kg / 250W & 300W 9.6kg      |
| Power Consumption      | 200W - 250W - 300W                     |
| Housing - Cover type   | Die cast aluminium with tempered glass |
| Lifespan               | > 100,000 hours                        |
| Operation Temperature  | -20°C ~ +50°C                          |
| Dimension 200W (mm)    | 506 Diameter x 320 (H) including hook  |
| Dimensions 250W & 300W | 556 Diameter x 331 (H) including hook  |
| Protection Rating      | IP66                                   |
| Warranty               | 3 years                                |