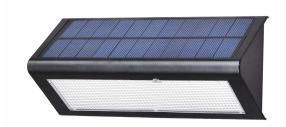

## **LED Solar Motion Wall Light 6W**

Model: TL-SL-WL-06-WHT/BLK

Tallis Lighting's solar wall light is a great solution to provide lighting to an area with no operational costs by using free power from the sun. The solar lights are suitable for perimeter lighting, external doorways, driveways, walkways or areas you can't easily access AC power

- Inbuilt Microwave sensor
- Four Operating modes
  1st, Dimmed brightness until movement
  2nd, Zero brightness until movement
  3rd, Constant light throughout the night
  4th, Constant light for approx 30 Mins
- Available in white or black
- Automatic night time operation
- Waterproof (IP65)