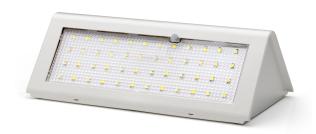

## **LED Solar Motion Wall Light 6W**

Model: TL-SL-WL-06-WHT/BLK

Tallis Lighting's solar wall light is a great solution to provide lighting to an area with no operational costs by using free power from the sun. The solar lights are suitable for perimeter lighting, external doorways, driveways, walkways or areas you can't easily access AC power

- Inbuilt Microwave sensor
- Four Operating modes
  1st, Dimmed brightness until movement
  2nd, Zero brightness until movement
  3rd, Constant light throughout the night
  4th, Constant light for approx 30 Mins
- Available in white or black
- Automatic night time operation
- Waterproof (IP65)