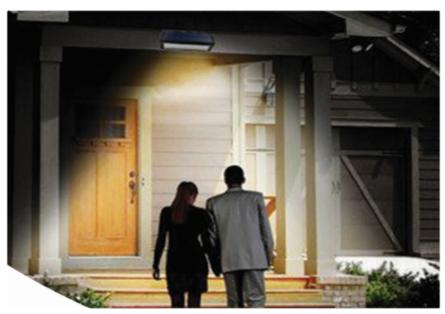

## **LED Solar Motion Wall Light 6W**

Model: TL-SL-WL-06-WHT/BLK

Tallis Lighting's solar wall light is a great solution to provide lighting to an area with no operational costs by using free power from the sun. The solar lights are suitable for perimeter lighting, external doorways, driveways, walkways or areas you can't easily access AC power