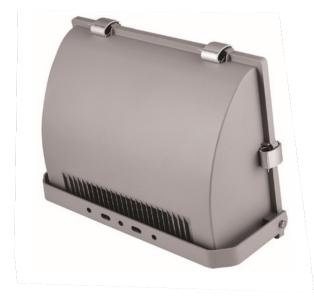

## Induction Flood Light – Mirrored Reflector

## Model: TL-TGS-029-200C

Tallis Lighting's Flood lights are suitable for indoor/outdoor commercial applications such as basketball courts, warehouses and workshop areas.

## **Product Features**

- Durable and corrosion resistant die casting aluminium electrical box with electrostatic spray surface
- Unique design
- Long lifetime up to 100,000 hours
- IP66 Protection
- 3 year Warranty