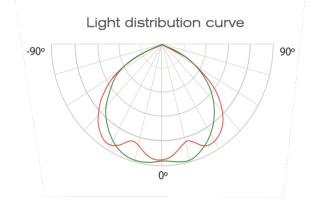

| SPECIFICATION         |                         |
|-----------------------|-------------------------|
| Colour                | Cool White (5000K)      |
| Lumens (Lm)           | 16,000                  |
| V.E Lumens (Im)       | 31360                   |
| Light Source          | Induction               |
| CRI (%)               | >80%                    |
| Beam Angle            | 120                     |
| Power Requirement     | AC 100~277V             |
| Weight                | 11kg                    |
| Power Consumption     | 200W                    |
| Housing - Cover type  | Die cast aluminium      |
| Lifespan              | > 100,000 hours         |
| Operation Temperature | -20°C ~ +50°C           |
| Dimension 200W (mm)   | 575 (W) x 46(H) x 25(D) |
| Lens Type             | Tempered Glass          |
| IP Rating             | IP66                    |
| Warranty              | 3 years                 |