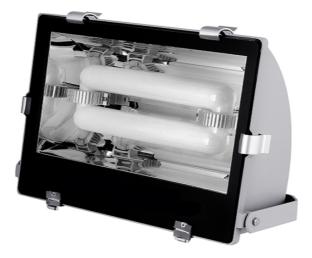

## Induction Flood Light – Mirrored Reflector

## Model: TL-TGS-029-200C

Tallis Lighting's Flood lights are suitable for indoor/outdoor commercial applications such as basketball courts, warehouses and workshop areas.