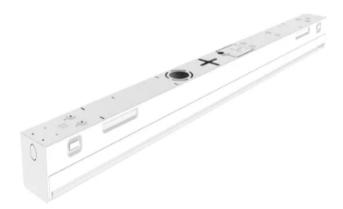

## **LED BATTEN LIGHT WITH SENSOR-14W**

Model: TL-BL14W120S

## **Product Features**

- Microwave Motion Sensor
- Opal PC Diffuser
- **Durable Metal Body**
- Full range power input 220-240VAC
- 1170 x 83 x 72 mm
- 120° Beam Angle
- IP42

| SPECIFICATION         |                                     |
|-----------------------|-------------------------------------|
| Colour                | (5000K)                             |
| Lumen (Im)            | 2,100Lm                             |
| Efficiency (Lm/w)     | >150lm/w                            |
| LED Type              | SMD 2835                            |
| CRI (%)               | >80%                                |
| Beam Angle            | 120°                                |
| Power Requirement     | AC 220~240 V                        |
| Power Consumption     | 14W                                 |
| Sensor                | Day Light & Microwave Motion Sensor |
| Power Factor          | > 0.9                               |
| Operation Temperature | -20°C~+50°C                         |
| Dimension (mm)        | 1170 × 83 x 72 mm                   |
| Lamp Body Material    | PC + SPCC                           |
| Protection Rating     | IP42                                |
| Warranty              | 3 years                             |