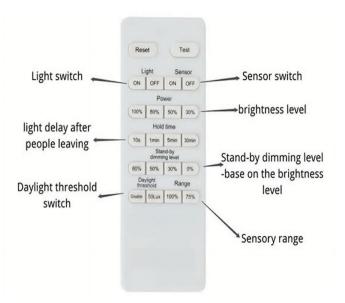

## **Product Features**

- Microwave Motion Sensor
- Opal PC Diffuser
- **Durable Metal Body**
- Full range power input 220-240VAC
- 1170 x 83 x 72 mm
- 120° Beam Angle
- IP42

| SPECIFICATION         |                                     |
|-----------------------|-------------------------------------|
| Colour                | (5000K)                             |
| Lumen (Im)            | 2,100Lm                             |
| Efficiency (Lm/w)     | >150lm/w                            |
| LED Type              | SMD 2835                            |
| CRI (%)               | >80%                                |
| Beam Angle            | 120°                                |
| Power Requirement     | AC 220~240 V                        |
| Power Consumption     | 14W                                 |
| Sensor                | Day Light & Microwave Motion Sensor |
| Power Factor          | > 0.9                               |
| Operation Temperature | -20°C~+50°C                         |
| Dimension (mm)        | 1170 × 83 x 72 mm                   |
| Lamp Body Material    | PC + SPCC                           |
| Protection Rating     | IP42                                |
| Warranty              | 3 years                             |