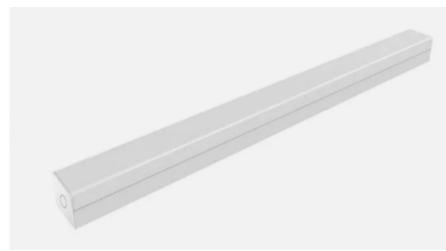

## **LED BATTEN LIGHT WITH SENSOR-14W**

Model: TL-BL14W120S

## **Product Features**

- Microwave Motion Sensor
- Opal PC Diffuser
- **Durable Metal Body**
- Full range power input 220-240VAC
- 1170 x 83 x 72 mm
- 120° Beam Angle
- IP42

| SPECIFICATION         |                                     |
|-----------------------|-------------------------------------|
| Colour                | (5000K)                             |
| Lumen (Im)            | 2,100Lm                             |
| Efficiency (Lm/w)     | >150lm/w                            |
| LED Type              | SMD 2835                            |
| CRI (%)               | >80%                                |
| Beam Angle            | 120°                                |
| Power Requirement     | AC 220~240 V                        |
| Power Consumption     | 14W                                 |
| Sensor                | Day Light & Microwave Motion Sensor |
| Power Factor          | > 0.9                               |
| Operation Temperature | -20°C~+50°C                         |
| Dimension (mm)        | 1170 × 83 x 72 mm                   |
| Lamp Body Material    | PC + SPCC                           |
| Protection Rating     | IP42                                |
| Warranty              | 3 years                             |