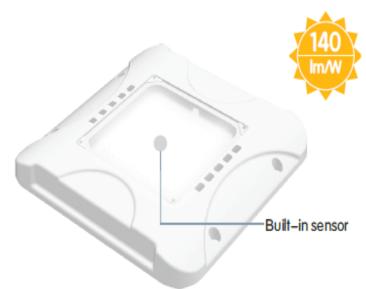

## **Product Features**

- Only consumes 100w of power
- Aluminium die cast housing
- Daylight & Microwave Motion Sensor
- Long operating life and performance
- 120° Beam Angle
- IP65 Waterproof housing

## SPECIFICATION

| SPECIFICATION             |                                    |
|---------------------------|------------------------------------|
| Colour                    | Cool White (5000K)                 |
| Lumen (Im)                | 14,000lm                           |
| LED Efficiency (Lm/w)     | >140lm/w                           |
| Light Source              | SMD LED's                          |
| CRI (%)                   | >80%                               |
| Beam Angle                | 120°                               |
| Power Requirement         | AC 220~240V 50Hz                   |
| Power Consumption         | 100W                               |
| Housing                   | Die Cast Aluminium                 |
| Lifespan                  | > 40,000 hours                     |
| Operation Temperature     | -20°C~+40°C                        |
| Dimension (mm)            | 420 ( L ) × 420 ( W ) x 67 (D)     |
| Weight                    | 4.5kg                              |
| Sensor (option by remote) | Daylight & Microwave Motion Sensor |
| Warranty                  | 5 years                            |