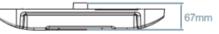

## SPECIFICATION

| SPECIFICATION             |                                    |
|---------------------------|------------------------------------|
| Colour                    | Cool White (5000K)                 |
| Lumen (Im)                | 14,000lm                           |
| LED Efficiency (Lm/w)     | >140lm/w                           |
| Light Source              | SMD LED's                          |
| CRI (%)                   | >80%                               |
| Beam Angle                | 120°                               |
| Power Requirement         | AC 220~240V 50Hz                   |
| Power Consumption         | 100W                               |
| Housing                   | Die Cast Aluminium                 |
| Lifespan                  | > 40,000 hours                     |
| Operation Temperature     | -20°C~+40°C                        |
| Dimension (mm)            | 420 ( L ) × 420 ( W ) x 67 (D)     |
| Weight                    | 4.5kg                              |
| Sensor (option by remote) | Daylight & Microwave Motion Sensor |
| Warranty                  | 5 years                            |