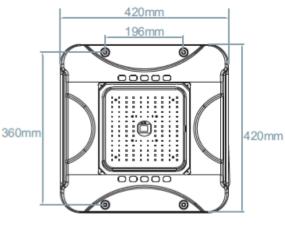

## SPECIFICATION

| SPECIFICATION             |                                    |
|---------------------------|------------------------------------|
| Colour                    | Cool White (5000K)                 |
| Lumen (Im)                | 14,000lm                           |
| LED Efficiency (Lm/w)     | >140lm/w                           |
| Light Source              | SMD LED's                          |
| CRI (%)                   | >80%                               |
| Beam Angle                | 120°                               |
| Power Requirement         | AC 220~240V 50Hz                   |
| Power Consumption         | 100W                               |
| Housing                   | Die Cast Aluminium                 |
| Lifespan                  | > 40,000 hours                     |
| Operation Temperature     | -20°C~+40°C                        |
| Dimension (mm)            | 420 ( L ) × 420 ( W ) x 67 (D)     |
| Weight                    | 4.5kg                              |
| Sensor (option by remote) | Daylight & Microwave Motion Sensor |
| Warranty                  | 5 years                            |