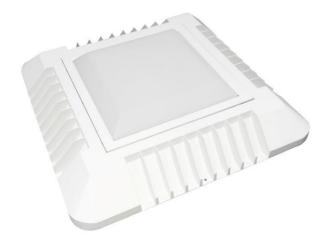

## **LED Canopy Light – 100W**

Model: TL-C100W

Surface mount LED canopy lights are suitable for both outdoor and indoor commercial applications such as loading docks, petrol stations, freezers, cool rooms, food processing plants and common areas.

## **Product Features**

- Only consumes 100w of power
- Aluminium die cast housing
- Opal polycarbonate face
- Long operating life and performance
- 120° Beam Angle
- IP65 Waterproof housing
- Easy connect junction box on rear

| SPECIFICATION         |                                     |
|-----------------------|-------------------------------------|
| Colour                | Cool White (5000K)                  |
| Lumen (Im)            | 14805lm                             |
| LED Efficiency (Lm/w) | >140lm/w                            |
| Light Source          | SMD LED's                           |
| CRI (%)               | >80%                                |
| Beam Angle            | 120°                                |
| Power Requirement     | AC 100~240V                         |
| Power Consumption     | 100W                                |
| Housing               | Die Cast Aluminium and Opal PC Lens |
| Lifespan              | > 40,000 hours                      |
| Operation Temperature | -20°C~+40°C                         |
| Dimension (mm)        | 580 ( L ) × 580 ( W ) x 120 (D)     |
| Weight                | 11.2kg                              |
| Protection Rating     | IP65                                |
| Warranty              | 5 years                             |