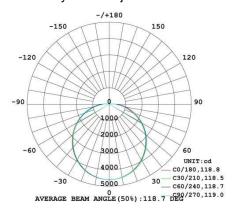

## **Product Features**

- Only consumes 100w of power
- Aluminium die cast housing
- Opal polycarbonate face
- Long operating life and performance
- 120° Beam Angle
- IP65 Waterproof housing
- Easy connect junction box on rear

| SPECIFICATION         |                                     |
|-----------------------|-------------------------------------|
| Colour                | Cool White (5000K)                  |
| Lumen (Im)            | 14805lm                             |
| LED Efficiency (Lm/w) | >140lm/w                            |
| Light Source          | SMD LED's                           |
| CRI (%)               | >80%                                |
| Beam Angle            | 120°                                |
| Power Requirement     | AC 100~240V                         |
| Power Consumption     | 100W                                |
| Housing               | Die Cast Aluminium and Opal PC Lens |
| Lifespan              | > 40,000 hours                      |
| Operation Temperature | -20°C~+40°C                         |
| Dimension (mm)        | 580 ( L ) × 580 ( W ) x 120 (D)     |
| Weight                | 11.2kg                              |
| Protection Rating     | IP65                                |
| Warranty              | 5 years                             |