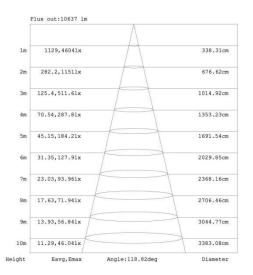

| SPECIFICATION         |                                     |
|-----------------------|-------------------------------------|
| Colour                | Cool White (5000K)                  |
| Lumen (Im)            | 14805lm                             |
| LED Efficiency (Lm/w) | >140lm/w                            |
| Light Source          | SMD LED's                           |
| CRI (%)               | >80%                                |
| Beam Angle            | 120°                                |
| Power Requirement     | AC 100~240V                         |
| Power Consumption     | 100W                                |
| Housing               | Die Cast Aluminium and Opal PC Lens |
| Lifespan              | > 40,000 hours                      |
| Operation Temperature | -20°C~+40°C                         |
| Dimension (mm)        | 580 ( L ) × 580 ( W ) x 120 (D)     |
| Weight                | 11.2kg                              |
| Protection Rating     | IP65                                |
| Warranty              | 5 years                             |