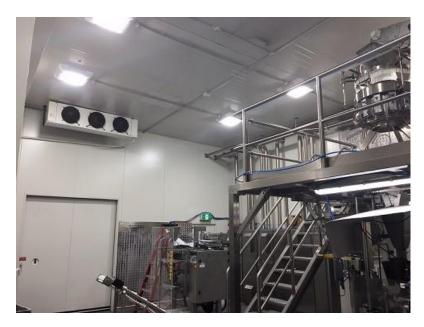

## **LED Canopy Light – 100W**

Model: TL-C100W

Surface mount LED canopy lights are suitable for both outdoor and indoor commercial applications such as loading docks, petrol stations, freezers, cool rooms, food processing plants and common areas.