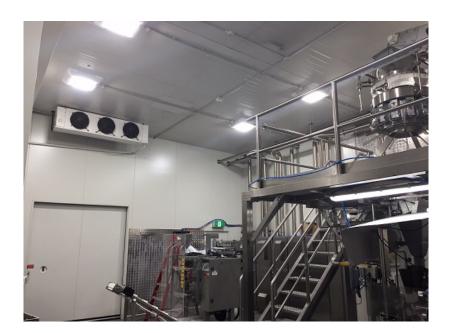

## **LED Canopy Light – 100W**

Model: TL-C100WS

Surface mount LED canopy lights are suitable for both outdoor and indoor commercial applications such as loading docks, petrol stations, freezers, cool rooms, food processing plants and common areas.