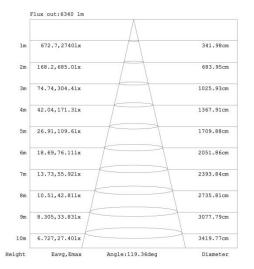

## **Product Features**

- Only consumes 100w of power
- Aluminium die cast housing
- Opal polycarbonate face
- Long operating life and performance
- 120° Beam Angle
- IP65 Waterproof housing
- Easy connect junction box on rear

| SPECIFICATION         |                                     |
|-----------------------|-------------------------------------|
| Colour                | Cool White (5000K)                  |
| Lumen (Im)            | 8882lm                              |
| LED Efficiency (Lm/w) | >140lm/w                            |
| Light Source          | SMD LED's                           |
| CRI (%)               | >80%                                |
| Beam Angle            | 120°                                |
| Power Requirement     | AC 100~240V                         |
| Power Consumption     | 100W                                |
| Housing               | Die Cast Aluminium and Opal PC Lens |
| Lifespan              | > 40,000 hours                      |
| Operation Temperature | -20°C~+40°C                         |
| Dimension (mm)        | 455 ( L ) × 455 ( W ) x 110 (D)     |
| Weight                | 6kg                                 |
| Protection Rating     | IP65                                |
| Warranty              | 5 years                             |