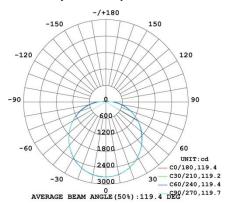

## **Product Features**

- Only consumes 100w of power
- Aluminium die cast housing
- Opal polycarbonate face
- Long operating life and performance
- 120° Beam Angle
- IP65 Waterproof housing
- Easy connect junction box on rear

| SPECIFICATION         |                                     |
|-----------------------|-------------------------------------|
| Colour                | Cool White (5000K)                  |
| Lumen (Im)            | 8882lm                              |
| LED Efficiency (Lm/w) | >140lm/w                            |
| Light Source          | SMD LED's                           |
| CRI (%)               | >80%                                |
| Beam Angle            | 120°                                |
| Power Requirement     | AC 100~240V                         |
| Power Consumption     | 100W                                |
| Housing               | Die Cast Aluminium and Opal PC Lens |
| Lifespan              | > 40,000 hours                      |
| Operation Temperature | -20°C~+40°C                         |
| Dimension (mm)        | 455 ( L ) × 455 ( W ) x 110 (D)     |
| Weight                | 6kg                                 |
| Protection Rating     | IP65                                |
| Warranty              | 5 years                             |