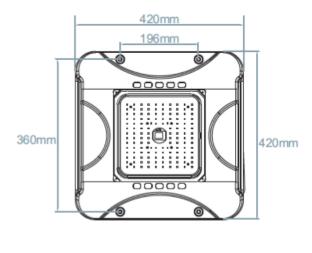

| SPECIFICATION             |                                    |
|---------------------------|------------------------------------|
| Colour                    | Cool White (5000K)                 |
| Lumen (Im)                | 21,000lm                           |
| LED Efficiency (Lm/w)     | >140lm/w                           |
| Light Source              | SMD LED's                          |
| CRI (%)                   | >80%                               |
| Beam Angle                | 120°                               |
| Power Requirement         | AC 220~240V 50Hz                   |
| Power Consumption         | 150W                               |
| Housing                   | Die Cast Aluminium                 |
| Lifespan                  | > 40,000 hours                     |
| Operation Temperature     | -20°C~+40°C                        |
| Dimension (mm)            | 420 ( L ) × 420 ( W ) x 67 (D)     |
| Weight                    | 4.5kg                              |
| Sensor (option by remote) | Daylight & Microwave Motion Sensor |
| Warranty                  | 5 years                            |