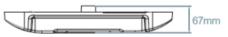

| SPECIFICATION             |                                    |
|---------------------------|------------------------------------|
| Colour                    | Cool White (5000K)                 |
| Lumen (Im)                | 21,000lm                           |
| LED Efficiency (Lm/w)     | >140lm/w                           |
| Light Source              | SMD LED's                          |
| CRI (%)                   | >80%                               |
| Beam Angle                | 120°                               |
| Power Requirement         | AC 220~240V 50Hz                   |
| Power Consumption         | 150W                               |
| Housing                   | Die Cast Aluminium                 |
| Lifespan                  | > 40,000 hours                     |
| Operation Temperature     | -20°C~+40°C                        |
| Dimension (mm)            | 420 ( L ) × 420 ( W ) x 67 (D)     |
| Weight                    | 4.5kg                              |
| Sensor (option by remote) | Daylight & Microwave Motion Sensor |
| Warranty                  | 5 years                            |