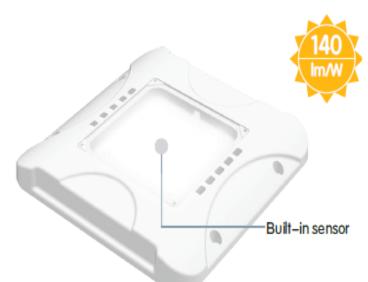

## **Product Features**

- Only consumes 150w of power
- Aluminium die cast housing
- Daylight & Microwave Motion Sensor
- Long operating life and performance
- 120° Beam Angle
- IP65 Waterproof housing

| SPECIFICATION             |                                    |
|---------------------------|------------------------------------|
| Colour                    | Cool White (5000K)                 |
| Lumen (Im)                | 21,000lm                           |
| LED Efficiency (Lm/w)     | >140lm/w                           |
| Light Source              | SMD LED's                          |
| CRI (%)                   | >80%                               |
| Beam Angle                | 120°                               |
| Power Requirement         | AC 220~240V 50Hz                   |
| Power Consumption         | 150W                               |
| Housing                   | Die Cast Aluminium                 |
| Lifespan                  | > 40,000 hours                     |
| Operation Temperature     | -20°C~+40°C                        |
| Dimension (mm)            | 420 ( L ) × 420 ( W ) x 67 (D)     |
| Weight                    | 4.5kg                              |
| Sensor (option by remote) | Daylight & Microwave Motion Sensor |
| Warranty                  | 5 years                            |