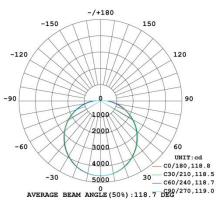

## **Product Features**

- Only consumes 150w of power
- Aluminium die cast housing
- Opal polycarbonate face
- Long operating life and performance
- 120° Beam Angle
- IP65 Waterproof housing
- Easy connect junction box on rear

| SPECIFICATION         |                                     |
|-----------------------|-------------------------------------|
| Colour                | Cool White (5000K)                  |
| Lumen (Im)            | 14805lm                             |
| LED Efficiency (Lm/w) | >140lm/w                            |
| Light Source          | SMD LED's                           |
| CRI (%)               | >80%                                |
| Beam Angle            | 120°                                |
| Power Requirement     | AC 100~240V                         |
| Power Consumption     | 150W                                |
| Housing               | Die Cast Aluminium and Opal PC Lens |
| Lifespan              | > 40,000 hours                      |
| Operation Temperature | -20°C~+40°C                         |
| Dimension (mm)        | 580 ( L ) × 580 ( W ) x 120 (D)     |
| Weight                | 11.2kg                              |
| Protection Rating     | IP65                                |
| Warranty              | 5 years                             |