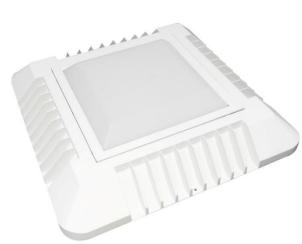

## LED Canopy Light – 150W

## Model: TL-C150W

Surface mount LED canopy lights are suitable for both outdoor and indoor commercial applications such as loading docks, petrol stations, freezers, cool rooms, food processing plants and common areas.

## **Product Features**

- Only consumes 150w of power
- Aluminium die cast housing
- Opal polycarbonate face
- Long operating life and performance
- 120° Beam Angle
- IP65 Waterproof housing
- Easy connect junction box on rear