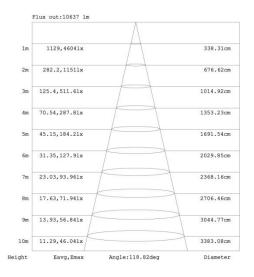

## **Product Features**

- Only consumes 150w of power
- Aluminium die cast housing
- Opal polycarbonate face
- Long operating life and performance
- 120° Beam Angle
- IP65 Waterproof housing
- Easy connect junction box on rear

| SPECIFICATION         |                                     |
|-----------------------|-------------------------------------|
| Colour                | Cool White (5000K)                  |
| Lumen (Im)            | 14805lm                             |
| LED Efficiency (Lm/w) | >140lm/w                            |
| Light Source          | SMD LED's                           |
| CRI (%)               | >80%                                |
| Beam Angle            | 120°                                |
| Power Requirement     | AC 100~240V                         |
| Power Consumption     | 150W                                |
| Housing               | Die Cast Aluminium and Opal PC Lens |
| Lifespan              | > 40,000 hours                      |
| Operation Temperature | -20°C~+40°C                         |
| Dimension (mm)        | 580 ( L ) × 580 ( W ) x 120 (D)     |
| Weight                | 11.2kg                              |
| Protection Rating     | IP65                                |
| Warranty              | 5 years                             |