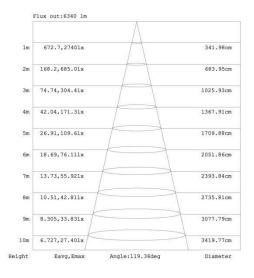

## **Product Features**

- Only consumes 150w of power
- Aluminium die cast housing .
- Opal polycarbonate face
- Long operating life and performance .
- 120° Beam Angle .
- IP65 Waterproof housing .
- Easy connect junction box on rear .

| SPECIFICATION         |                                     |
|-----------------------|-------------------------------------|
| Colour                | Cool White (5000K)                  |
| Lumen (Im)            | 8882lm                              |
| LED Efficiency (Lm/w) | >140lm/w                            |
| Light Source          | SMD LED's                           |
| CRI (%)               | >80%                                |
| Beam Angle            | 120°                                |
| Power Requirement     | AC 100~240V                         |
| Power Consumption     | 150W                                |
| Housing               | Die Cast Aluminium and Opal PC Lens |
| Lifespan              | > 40,000 hours                      |
| Operation Temperature | -20°C~+40°C                         |
| Dimension (mm)        | 455 ( L ) × 455 ( W ) x 110 (D)     |
| Weight                | 6kg                                 |
| Protection Rating     | IP65                                |
| Warranty              | 5 years                             |