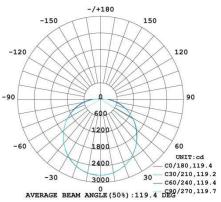

## **Product Features**

- Only consumes 150w of power
- Aluminium die cast housing .
- Opal polycarbonate face
- Long operating life and performance .
- 120° Beam Angle .
- IP65 Waterproof housing .
- Easy connect junction box on rear .

| SPECIFICATION         |                                     |
|-----------------------|-------------------------------------|
| Colour                | Cool White (5000K)                  |
| Lumen (Im)            | 8882lm                              |
| LED Efficiency (Lm/w) | >140lm/w                            |
| Light Source          | SMD LED's                           |
| CRI (%)               | >80%                                |
| Beam Angle            | 120°                                |
| Power Requirement     | AC 100~240V                         |
| Power Consumption     | 150W                                |
| Housing               | Die Cast Aluminium and Opal PC Lens |
| Lifespan              | > 40,000 hours                      |
| Operation Temperature | -20°C~+40°C                         |
| Dimension (mm)        | 455 ( L ) × 455 ( W ) x 110 (D)     |
| Weight                | 6kg                                 |
| Protection Rating     | IP65                                |
| Warranty              | 5 years                             |