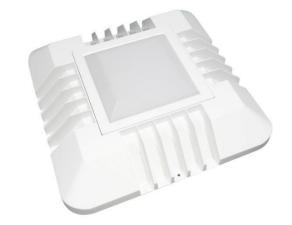

## LED Canopy Light – 150W

## Model: TL-C150WS

Surface mount LED canopy lights are suitable for both outdoor and indoor commercial applications such as loading docks, petrol stations, freezers, cool rooms, food processing plants and common areas.

## **Product Features**

- Only consumes 150w of power
- Aluminium die cast housing .
- Opal polycarbonate face
- Long operating life and performance .
- 120° Beam Angle .
- IP65 Waterproof housing .
- Easy connect junction box on rear .