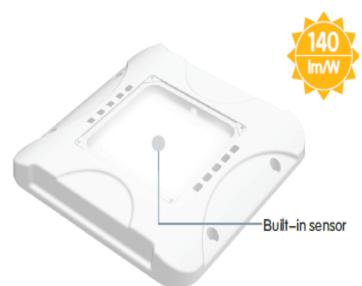

## **Product Features**

- Only consumes 200w of power
- Aluminium die cast housing
- Daylight & Microwave Motion Sensor
- Long operating life and performance
- 120° Beam Angle
- IP65 Waterproof housing

## SPECIFICATION

| SPECIFICATION             |                                    |
|---------------------------|------------------------------------|
| Colour                    | Cool White (5000K)                 |
| Lumen (Im)                | 28,000lm                           |
| LED Efficiency (Lm/w)     | >140lm/w                           |
| Light Source              | SMD LED's                          |
| CRI (%)                   | >80%                               |
| Beam Angle                | 120°                               |
| Power Requirement         | AC 220~240V 50Hz                   |
| Power Consumption         | 200W                               |
| Housing                   | Die Cast Aluminium                 |
| Lifespan                  | > 40,000 hours                     |
| Operation Temperature     | -20°C~+40°C                        |
| Dimension (mm)            | 540 ( L ) × 540 ( W ) x 67 (D)     |
| Weight                    | 6kg                                |
| Sensor (option by remote) | Daylight & Microwave Motion Sensor |
| Warranty                  | 5 years                            |