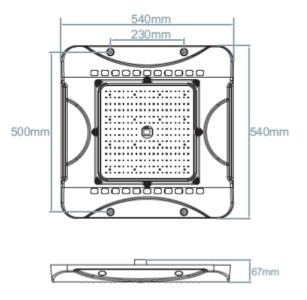

## SPECIFICATION

| SPECIFICATION             |                                    |
|---------------------------|------------------------------------|
| Colour                    | Cool White (5000K)                 |
| Lumen (Im)                | 28,000lm                           |
| LED Efficiency (Lm/w)     | >140lm/w                           |
| Light Source              | SMD LED's                          |
| CRI (%)                   | >80%                               |
| Beam Angle                | 120°                               |
| Power Requirement         | AC 220~240V 50Hz                   |
| Power Consumption         | 200W                               |
| Housing                   | Die Cast Aluminium                 |
| Lifespan                  | > 40,000 hours                     |
| Operation Temperature     | -20°C~+40°C                        |
| Dimension (mm)            | 540 ( L ) × 540 ( W ) x 67 (D)     |
| Weight                    | 6kg                                |
| Sensor (option by remote) | Daylight & Microwave Motion Sensor |
| Warranty                  | 5 years                            |