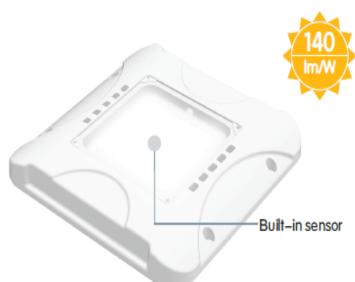

## **Product Features**

- Only consumes 240w of power
- Aluminium die cast housing
- Daylight & Microwave Motion Sensor
- Long operating life and performance
- 120° Beam Angle
- IP65 Waterproof housing

## SPECIFICATION

| SPECIFICATION             |                                    |
|---------------------------|------------------------------------|
| Colour                    | Cool White (5000K)                 |
| Lumen (Im)                | 33,600lm                           |
| LED Efficiency (Lm/w)     | >140lm/w                           |
| Light Source              | SMD LED's                          |
| CRI (%)                   | >80%                               |
| Beam Angle                | 120°                               |
| Power Requirement         | AC 220~240V 50Hz                   |
| Power Consumption         | 240W                               |
| Housing                   | Die Cast Aluminium                 |
| Lifespan                  | > 40,000 hours                     |
| Operation Temperature     | -20°C~+40°C                        |
| Dimension (mm)            | 540 ( L ) × 540 ( W ) x 67 (D)     |
| Weight                    | 6kg                                |
| Sensor (option by remote) | Daylight & Microwave Motion Sensor |
| Warranty                  | 5 years                            |