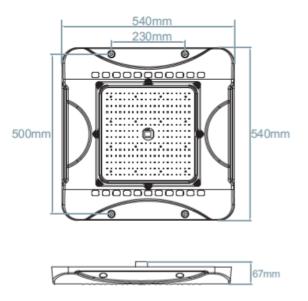

## SPECIFICATION

| SPECIFICATION             |                                    |
|---------------------------|------------------------------------|
| Colour                    | Cool White (5000K)                 |
| Lumen (Im)                | 33,600lm                           |
| LED Efficiency (Lm/w)     | >140lm/w                           |
| Light Source              | SMD LED's                          |
| CRI (%)                   | >80%                               |
| Beam Angle                | 120°                               |
| Power Requirement         | AC 220~240V 50Hz                   |
| Power Consumption         | 240W                               |
| Housing                   | Die Cast Aluminium                 |
| Lifespan                  | > 40,000 hours                     |
| Operation Temperature     | -20°C~+40°C                        |
| Dimension (mm)            | 540 ( L ) × 540 ( W ) x 67 (D)     |
| Weight                    | 6kg                                |
| Sensor (option by remote) | Daylight & Microwave Motion Sensor |
| Warranty                  | 5 years                            |