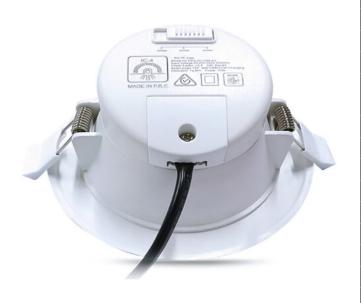

## **LED Down Light-4W**

Model: TL-DL-4W-CCT

LED Downlights are suitable for supermarkets, office buildings, business halls, shopping malls, hotels, and coffee shops. They can also be used for residential lighting, particularly in living rooms, activity rooms, and bedrooms.

## **Product Features**

- Longevity Type
- Aluminium die cast housing
- Less heat emission
- Full range power input 200-240 VAC
- 105 x 467 mm
- 100° Beam Angle
- **IP40**

| SPECIFICATION         |                              |
|-----------------------|------------------------------|
| Colour                | (3000-4000-5000K) CCT        |
| Lumen (Im)            | 480Lm                        |
| Efficiency (Lm/w)     | >120lm/w                     |
| Light Source          | SMD 2835                     |
| CRI (%)               | >80%                         |
| Beam Angle            | 100°                         |
| Power Requirement     | AC 220~240 V                 |
| Power Consumption     | 4W                           |
| Housing               | Die Cast Aluminium & Plastic |
| Lifespan              | > 30,000 hours               |
| Operation Temperature | -20°C~+50°C                  |
| Dimension (mm)        | 105 × 46 mm (90mm cut out)   |
| PF                    | 0.89-0.92                    |
| Protection Rating     | IP40                         |
| Warranty              | 2 years                      |