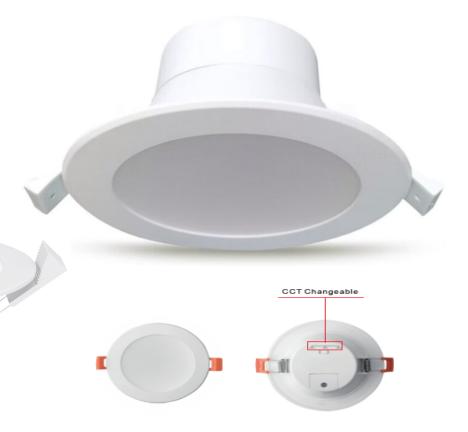

## **LED Down Light-4W**

Model: TL-DL-4W-CCT

LED Downlights are suitable for supermarkets, office buildings, business halls, shopping malls, hotels, and coffee shops. They can also be used for residential lighting, particularly in living rooms, activity rooms, and bedrooms.

## **Product Features**

- Longevity Type
- Aluminium die cast housing
- Less heat emission
- Full range power input 200-240 VAC
- 105 x 467 mm
- 100° Beam Angle
- **IP40**

| SPECIFICATION         |                              |
|-----------------------|------------------------------|
| Colour                | (3000-4000-5000K) CCT        |
| Lumen (Im)            | 480Lm                        |
| Efficiency (Lm/w)     | >120lm/w                     |
| Light Source          | SMD 2835                     |
| CRI (%)               | >80%                         |
| Beam Angle            | 100°                         |
| Power Requirement     | AC 220~240 V                 |
| Power Consumption     | 4W                           |
| Housing               | Die Cast Aluminium & Plastic |
| Lifespan              | > 30,000 hours               |
| Operation Temperature | -20°C~+50°C                  |
| Dimension (mm)        | 105 × 46 mm (90mm cut out)   |
| PF                    | 0.89-0.92                    |
| Protection Rating     | IP40                         |
| Warranty              | 2 years                      |