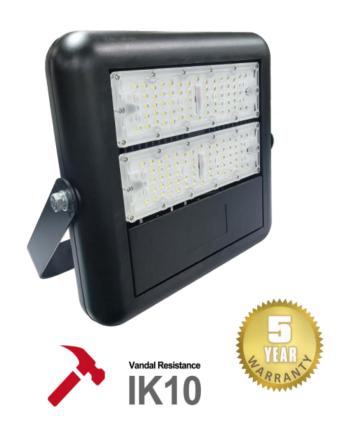

## Model: TL-FL100W-PCT

LED flood lights are suitable for both outdoor and indoor commercial application such as parking areas, billboards and common areas.

Product Features

- Quality Driver
- Aluminium die cast housing
- Polycarbonate face
- Full range power input 90-305VAC
- 366 x 330 x 70 mm
- 90° Beam Angle
- IP66, IK10 housing

| SPECIFICATION         |                                            |
|-----------------------|--------------------------------------------|
| Colour                | (4000K)                                    |
| Lumen (Im)            | 13279Lm                                    |
| Efficiency (Lm/w)     | >141lm/w                                   |
| Light Source          | LED                                        |
| CRI (%)               | >80%                                       |
| Beam Angle            | 90°                                        |
| Power Requirement     | AC 90~305V                                 |
| Power Consumption     | 100W                                       |
| Housing               | Die Cast Aluminium with Polycarbonate Lens |
| Lifespan              | > 50,000 hours                             |
| Operation Temperature | -20°C~+60°C                                |
| Dimension (mm)        | 366 × 330 x 70 mm                          |
| Weight                | 4.0 kg                                     |
| Protection Rating     | IP66                                       |
| Warranty              | 5 years                                    |