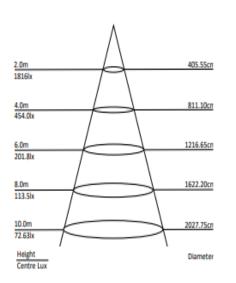

| SPECIFICATION         |                                            |
|-----------------------|--------------------------------------------|
| Colour                | (4000K)                                    |
| Lumen (Im)            | 13279Lm                                    |
| Efficiency (Lm/w)     | >141lm/w                                   |
| Light Source          | LED                                        |
| CRI (%)               | >80%                                       |
| Beam Angle            | 90°                                        |
| Power Requirement     | AC 90~305V                                 |
| Power Consumption     | 100W                                       |
| Housing               | Die Cast Aluminium with Polycarbonate Lens |
| Lifespan              | > 50,000 hours                             |
| Operation Temperature | -20°C~+60°C                                |
| Dimension (mm)        | 366 × 330 x 70 mm                          |
| Weight                | 4.0 kg                                     |
| Protection Rating     | IP66                                       |
| Warranty              | 5 years                                    |