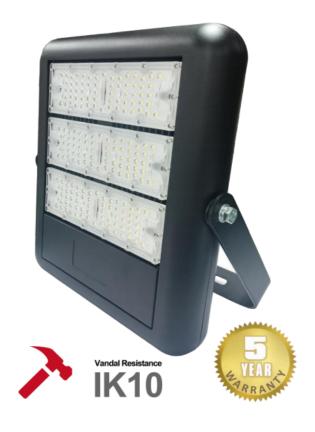

## **Product Features**

- **Quality Driver**
- Aluminium die cast housing
- Polycarbonate face
- Full range power input 90-305VAC
- 366 x 330 x 70 mm
- 90° Beam Angle
- IP66, IK10 housing

| SPECIFICATION         |                                            |
|-----------------------|--------------------------------------------|
| Colour                | (4000K)                                    |
| Lumen (Im)            | 19,992Lm                                   |
| Efficiency (Lm/w)     | >140lm/w                                   |
| Light Source          | LED                                        |
| CRI (%)               | >80%                                       |
| Beam Angle            | 90°                                        |
| Power Requirement     | AC 90~305 V                                |
| Power Consumption     | 150W                                       |
| Housing               | Die Cast Aluminium with Polycarbonate Lens |
| Lifespan              | > 50,000 hours                             |
| Operation Temperature | -20°C~+60°C                                |
| Dimension (mm)        | 366 × 330 x 70 mm                          |
| Weight                | 5.2 kg                                     |
| Protection Rating     | IP66                                       |
| Warranty              | 5 years                                    |