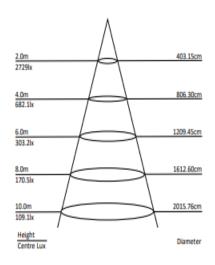

## **Product Features**

- **Quality Driver**
- Aluminium die cast housing
- Polycarbonate face
- Full range power input 90-305VAC
- 366 x 330 x 70 mm
- 90° Beam Angle
- IP66, IK10 housing

| SPECIFICATION         |                                            |
|-----------------------|--------------------------------------------|
| Colour                | (4000K)                                    |
| Lumen (Im)            | 19,992Lm                                   |
| Efficiency (Lm/w)     | >140lm/w                                   |
| Light Source          | LED                                        |
| CRI (%)               | >80%                                       |
| Beam Angle            | 90°                                        |
| Power Requirement     | AC 90~305 V                                |
| Power Consumption     | 150W                                       |
| Housing               | Die Cast Aluminium with Polycarbonate Lens |
| Lifespan              | > 50,000 hours                             |
| Operation Temperature | -20°C~+60°C                                |
| Dimension (mm)        | 366 × 330 x 70 mm                          |
| Weight                | 5.2 kg                                     |
| Protection Rating     | IP66                                       |
| Warranty              | 5 years                                    |