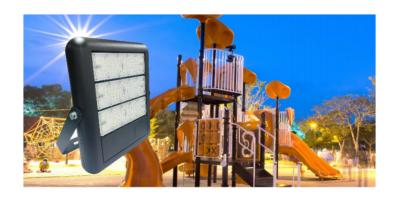

## LED Flood Light with Polycarbonate Lens - 150W

Model: TL-FL150W-PCT

LED flood lights are suitable for both outdoor and indoor commercial application such as parking areas, billboards and common areas.