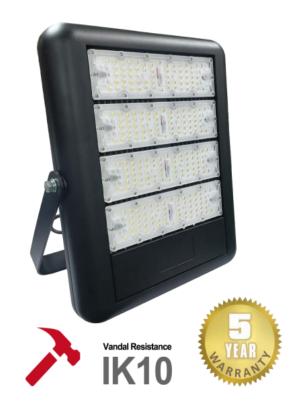

## LED Flood Light with Polycarbonate Lens – 200W

## Model: TL-FL200W-PCT

LED flood lights are suitable for both outdoor and indoor commercial application such as parking areas, billboards and common areas.

## Product Features

- Quality Driver
- Aluminium die cast housing
- Polycarbonate face
- Full range power input 90-305VAC
- 366 x 484 x 74 mm
- 90° Beam Angle
- IP66, IK10 housing

| SPECIFICATION         |                                            |
|-----------------------|--------------------------------------------|
| Colour                | (4000K)                                    |
| Lumen (Im)            | 26,636Lm                                   |
| Efficiency (Lm/w)     | >139lm/w                                   |
| Light Source          | LED                                        |
| CRI (%)               | >80%                                       |
| Beam Angle            | 90°                                        |
| Power Requirement     | AC 90~305 V                                |
| Power Consumption     | 200W                                       |
| Housing               | Die Cast Aluminium with Polycarbonate Lens |
| Lifespan              | > 50,000 hours                             |
| Operation Temperature | -20°C~+60°C                                |
| Dimension (mm)        | 366 × 487 x 74 mm                          |
| Weight                | 6.5 kg                                     |
| Protection Rating     | IP66                                       |
| Warranty              | 5 years                                    |