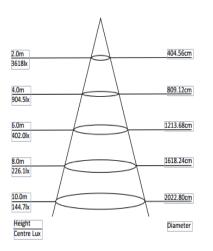

## Product Features

- Quality Driver
- Aluminium die cast housing
- Polycarbonate face
- Full range power input 90-305VAC
- 366 x 484 x 74 mm
- 90° Beam Angle
- IP66, IK10 housing

| SPECIFICATION         |                                            |
|-----------------------|--------------------------------------------|
| Colour                | (4000K)                                    |
| Lumen (Im)            | 26,636Lm                                   |
| Efficiency (Lm/w)     | >139lm/w                                   |
| Light Source          | LED                                        |
| CRI (%)               | >80%                                       |
| Beam Angle            | 90°                                        |
| Power Requirement     | AC 90~305 V                                |
| Power Consumption     | 200W                                       |
| Housing               | Die Cast Aluminium with Polycarbonate Lens |
| Lifespan              | > 50,000 hours                             |
| Operation Temperature | -20°C~+60°C                                |
| Dimension (mm)        | 366 × 487 x 74 mm                          |
| Weight                | 6.5 kg                                     |
| Protection Rating     | IP66                                       |
| Warranty              | 5 years                                    |