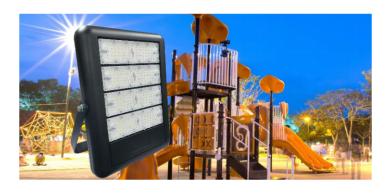

## Model: TL-FL200W-PCT

LED flood lights are suitable for both outdoor and indoor commercial application such as parking areas, billboards and common areas.