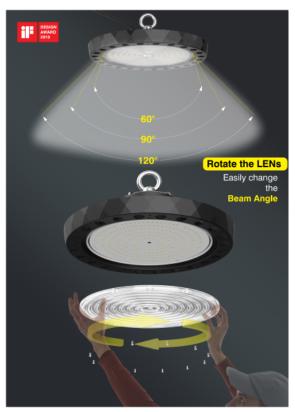

## **Product Features**

- 120° Round Beam Angle, but adjustable
- Aluminium die cast housing
- Toughened glass face
- Long operating life and performance
- With Built In Sensor & Remote Control
- IP65 Waterproof housing

| SPECIFICATION         |                                                  |
|-----------------------|--------------------------------------------------|
| Colour                | Cool White (5500K)                               |
| Lumen (Im)            | 12.600lm                                         |
| Efficiency (Lm/w)     | >210lm/w                                         |
| Light Source          | LED                                              |
| CRI (%)               | >80%                                             |
| Beam Angle            | 120° or can change to 60 $^\circ$ or 90 $^\circ$ |
| Power Requirement     | AC 220~240V                                      |
| Power Consumption     | 60W                                              |
| Housing               | Die Cast Aluminium and Toughened Glass           |
| Lifespan              | > 50,000 hours                                   |
| Operation Temperature | -20°C~+60°C                                      |
| Dimension (mm)        | 249 x 165mm                                      |
| Sensor                | Yes                                              |
| Protection Rating     | IP65                                             |
| Warranty              | 5 years                                          |