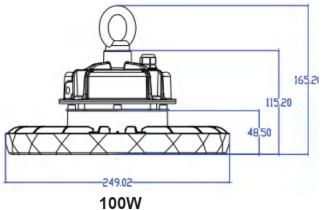

| SPECIFICATION         |                                                  |
|-----------------------|--------------------------------------------------|
| Colour                | Cool White (5500K)                               |
| Lumen (Im)            | 12.600lm                                         |
| Efficiency (Lm/w)     | >210lm/w                                         |
| Light Source          | LED                                              |
| CRI (%)               | >80%                                             |
| Beam Angle            | 120° or can change to 60 $^\circ$ or 90 $^\circ$ |
| Power Requirement     | AC 220~240V                                      |
| Power Consumption     | 60W                                              |
| Housing               | Die Cast Aluminium and Toughened Glass           |
| Lifespan              | > 50,000 hours                                   |
| Operation Temperature | -20°C~+60°C                                      |
| Dimension (mm)        | 249 x 165mm                                      |
| Sensor                | Yes                                              |
| Protection Rating     | IP65                                             |
| Warranty              | 5 years                                          |