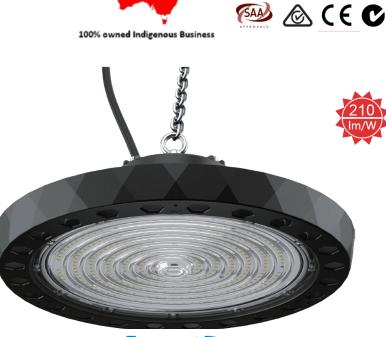

## Model: TL-HBAS2-60W

LED Hi Bays are suitable for factories, workshops, basketball courts, stadiums, commercial buildings.

## **Product Features**

- 120° Round Beam Angle, but adjustable
- Aluminium die cast housing
- Toughened glass face
- Long operating life and performance
- With Built In Sensor & Remote Control
- IP65 Waterproof housing

| SPECIFICATION         |                                                  |
|-----------------------|--------------------------------------------------|
| Colour                | Cool White (5500K)                               |
| Lumen (Im)            | 12.600lm                                         |
| Efficiency (Lm/w)     | >210lm/w                                         |
| Light Source          | LED                                              |
| CRI (%)               | >80%                                             |
| Beam Angle            | 120° or can change to 60 $^\circ$ or 90 $^\circ$ |
| Power Requirement     | AC 220~240V                                      |
| Power Consumption     | 60W                                              |
| Housing               | Die Cast Aluminium and Toughened Glass           |
| Lifespan              | > 50,000 hours                                   |
| Operation Temperature | -20°C~+60°C                                      |
| Dimension (mm)        | 249 x 165mm                                      |
| Sensor                | Yes                                              |
| Protection Rating     | IP65                                             |
| Warranty              | 5 years                                          |