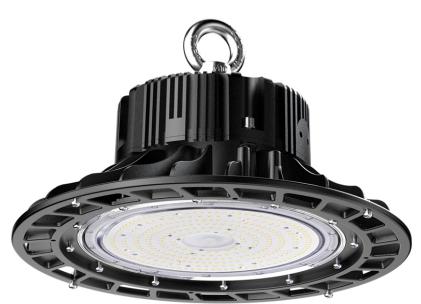

## Model: TL-HBFS-150W

LED Hi Bays are suitable for factories, workshops, basketball courts, stadiums, commercial buildings.

## **Product Features**

- 120° Round Beam Angle
- Aluminium die cast housing
- Toughened glass face
- Long operating life and performance
- No Sensor Model
- IP65 Waterproof housing

150W

| SPECIFICATION         |                                        |
|-----------------------|----------------------------------------|
| Colour                | Cool White (5500K)                     |
| Lumen (Im)            | 21,000lm                               |
| Efficiency (Lm/w)     | >140lm/w                               |
| Light Source          | LED                                    |
| CRI (%)               | >80%                                   |
| Beam Angle            | 120°                                   |
| Power Requirement     | AC 220~240V                            |
| Power Consumption     | 150W                                   |
| Housing               | Die Cast Aluminium and Toughened Glass |
| Lifespan              | > 50,000 hours                         |
| Operation Temperature | -20°C~+50°C                            |
| Dimension (mm)        | 285 x 152mm                            |
| Sensor                | N/A                                    |
| Protection Rating     | IP65                                   |
| Warranty              | 5 years                                |