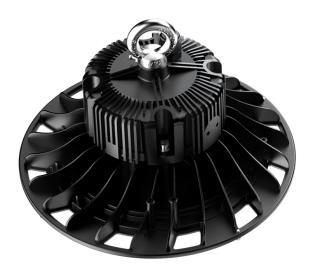

## Model: TL-HBFS-150W

LED Hi Bays are suitable for factories, workshops, basketball courts, stadiums, commercial buildings.

## **Product Features**

- 120° Round Beam Angle
- Aluminium die cast housing
- Toughened glass face
- Long operating life and performance
- No Sensor Model
- IP65 Waterproof housing

150W

| SPECIFICATION         |                                        |
|-----------------------|----------------------------------------|
| Colour                | Cool White (5500K)                     |
| Lumen (Im)            | 21,000lm                               |
| Efficiency (Lm/w)     | >140lm/w                               |
| Light Source          | LED                                    |
| CRI (%)               | >80%                                   |
| Beam Angle            | 120°                                   |
| Power Requirement     | AC 220~240V                            |
| Power Consumption     | 150W                                   |
| Housing               | Die Cast Aluminium and Toughened Glass |
| Lifespan              | > 50,000 hours                         |
| Operation Temperature | -20°C~+50°C                            |
| Dimension (mm)        | 285 x 152mm                            |
| Sensor                | N/A                                    |
| Protection Rating     | IP65                                   |
| Warranty              | 5 years                                |