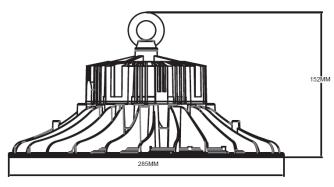

## **Product Features**

- 120° Round Beam Angle
- Aluminium die cast housing
- Toughened glass face
- Long operating life and performance
- No Sensor Model
- IP65 Waterproof housing

150W

| SPECIFICATION         |                                        |
|-----------------------|----------------------------------------|
| Colour                | Cool White (5500K)                     |
| Lumen (Im)            | 21,000lm                               |
| Efficiency (Lm/w)     | >140lm/w                               |
| Light Source          | LED                                    |
| CRI (%)               | >80%                                   |
| Beam Angle            | 120°                                   |
| Power Requirement     | AC 220~240V                            |
| Power Consumption     | 150W                                   |
| Housing               | Die Cast Aluminium and Toughened Glass |
| Lifespan              | > 50,000 hours                         |
| Operation Temperature | -20°C~+50°C                            |
| Dimension (mm)        | 285 x 152mm                            |
| Sensor                | N/A                                    |
| Protection Rating     | IP65                                   |
| Warranty              | 5 years                                |