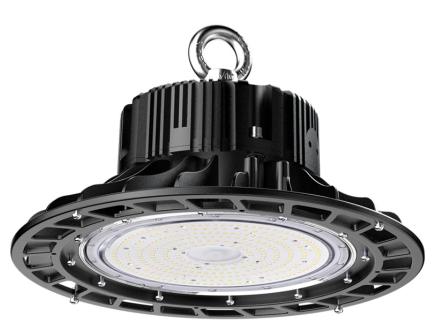

## LED Hi Bay - 200W

Model: TL-HBFS-200W

LED Hi Bays are suitable for factories, workshops, basketball courts, stadiums, commercial buildings.

## **Product Features**

- 120° Round Beam Angle
- Aluminium die cast housing
- Toughened glass face
- Long operating life and performance
- No Sensor Model
- IP65 Waterproof housing

| SPECIFICATION         |                                        |
|-----------------------|----------------------------------------|
| Colour                | Cool White (5500K)                     |
| Lumen (Im)            | 28,000lm                               |
| Efficiency (Lm/w)     | >140lm/w                               |
| Light Source          | LED                                    |
| CRI (%)               | >80%                                   |
| Beam Angle            | 120°                                   |
| Power Requirement     | AC 220~240V                            |
| Power Consumption     | 200W                                   |
| Housing               | Die Cast Aluminium and Toughened Glass |
| Lifespan              | > 50,000 hours                         |
| Operation Temperature | -20°C~+50°C                            |
| Dimension (mm)        | 285 x 152mm                            |
| Sensor                | N/A                                    |
| Protection Rating     | IP65                                   |
| Warranty              | 5 years                                |