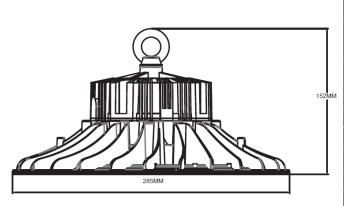

## **Product Features**

- 120° Round Beam Angle
- Aluminium die cast housing
- Toughened glass face
- Long operating life and performance
- No Sensor Model
- IP65 Waterproof housing

| SPECIFICATION         |                                        |
|-----------------------|----------------------------------------|
| Colour                | Cool White (5500K)                     |
| Lumen (Im)            | 28,000lm                               |
| Efficiency (Lm/w)     | >140lm/w                               |
| Light Source          | LED                                    |
| CRI (%)               | >80%                                   |
| Beam Angle            | 120°                                   |
| Power Requirement     | AC 220~240V                            |
| Power Consumption     | 200W                                   |
| Housing               | Die Cast Aluminium and Toughened Glass |
| Lifespan              | > 50,000 hours                         |
| Operation Temperature | -20°C~+50°C                            |
| Dimension (mm)        | 285 x 152mm                            |
| Sensor                | N/A                                    |
| Protection Rating     | IP65                                   |
| Warranty              | 5 years                                |