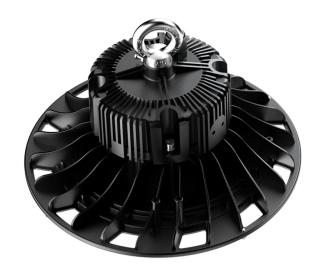

## LED Hi Bay - 200W

Model: TL-HBFS-200W

LED Hi Bays are suitable for factories, workshops, basketball courts, stadiums, commercial buildings.

## **Product Features**

- 120° Round Beam Angle
- Aluminium die cast housing
- Toughened glass face
- Long operating life and performance
- No Sensor Model
- IP65 Waterproof housing

| SPECIFICATION         |                                        |
|-----------------------|----------------------------------------|
| Colour                | Cool White (5500K)                     |
| Lumen (Im)            | 28,000lm                               |
| Efficiency (Lm/w)     | >140lm/w                               |
| Light Source          | LED                                    |
| CRI (%)               | >80%                                   |
| Beam Angle            | 120°                                   |
| Power Requirement     | AC 220~240V                            |
| Power Consumption     | 200W                                   |
| Housing               | Die Cast Aluminium and Toughened Glass |
| Lifespan              | > 50,000 hours                         |
| Operation Temperature | -20°C~+50°C                            |
| Dimension (mm)        | 285 x 152mm                            |
| Sensor                | N/A                                    |
| Protection Rating     | IP65                                   |
| Warranty              | 5 years                                |