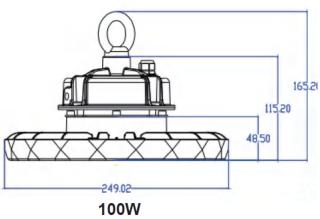

| SPECIFICATION         |                                           |
|-----------------------|-------------------------------------------|
| Colour                | Cool White (5500K)                        |
| Lumen (Im)            | 15.500lm                                  |
| Efficiency (Lm/w)     | >155lm/w                                  |
| Light Source          | LED                                       |
| CRI (%)               | >80%                                      |
| Beam Angle            | 120° or can change to 60° or $90^{\circ}$ |
| Power Requirement     | AC 220~240V                               |
| Power Consumption     | 100W                                      |
| Housing               | Die Cast Aluminium and Toughened Glass    |
| Lifespan              | > 50,000 hours                            |
| Operation Temperature | -20°C~+60°C                               |
| Dimension (mm)        | 249 x 165mm                               |
| Sensor                | Yes                                       |
| Protection Rating     | IP65                                      |
| Warranty              | 5 years                                   |