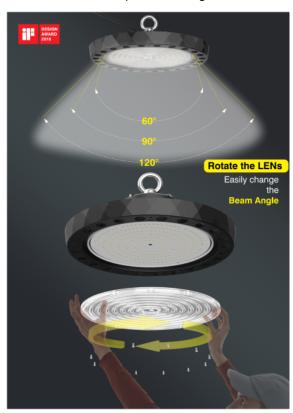

## **Product Features**

- 120° Round Beam Angle, but adjustable
- Aluminium die cast housing
- Toughened glass face
- Long operating life and performance
- With Built In Sensor & Remote Control
- IP65 Waterproof housing

| SPECIFICATION         |                                           |
|-----------------------|-------------------------------------------|
| Colour                | Cool White (5500K)                        |
| Lumen (Im)            | 15.500lm                                  |
| Efficiency (Lm/w)     | >155lm/w                                  |
| Light Source          | LED                                       |
| CRI (%)               | >80%                                      |
| Beam Angle            | 120° or can change to 60° or $90^{\circ}$ |
| Power Requirement     | AC 220~240V                               |
| Power Consumption     | 100W                                      |
| Housing               | Die Cast Aluminium and Toughened Glass    |
| Lifespan              | > 50,000 hours                            |
| Operation Temperature | -20°C~+60°C                               |
| Dimension (mm)        | 249 x 165mm                               |
| Sensor                | Yes                                       |
| Protection Rating     | IP65                                      |
| Warranty              | 5 years                                   |