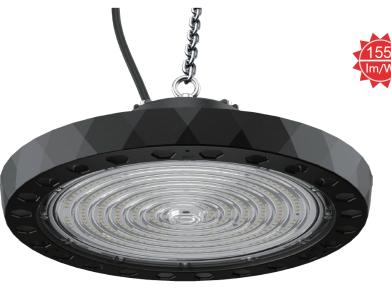

## LED Hi Bay - 100W

Model: TL-HBFS2-100W

LED Hi Bays are suitable for factories, workshops, basketball courts, stadiums, commercial buildings.

## **Product Features**

- 120° Round Beam Angle, but adjustable
- Aluminium die cast housing
- Toughened glass face
- Long operating life and performance
- With Built In Sensor & Remote Control
- IP65 Waterproof housing

| SPECIFICATION         |                                           |
|-----------------------|-------------------------------------------|
| Colour                | Cool White (5500K)                        |
| Lumen (Im)            | 15.500lm                                  |
| Efficiency (Lm/w)     | >155lm/w                                  |
| Light Source          | LED                                       |
| CRI (%)               | >80%                                      |
| Beam Angle            | 120° or can change to 60° or $90^{\circ}$ |
| Power Requirement     | AC 220~240V                               |
| Power Consumption     | 100W                                      |
| Housing               | Die Cast Aluminium and Toughened Glass    |
| Lifespan              | > 50,000 hours                            |
| Operation Temperature | -20°C~+60°C                               |
| Dimension (mm)        | 249 x 165mm                               |
| Sensor                | Yes                                       |
| Protection Rating     | IP65                                      |
| Warranty              | 5 years                                   |