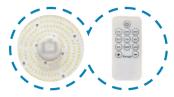

## **Product Features**

- 120° Round Beam Angle, but adjustable
- Aluminium die cast housing
- Toughened glass face
- Long operating life and performance
- With Built In Sensor & Remote Control
- IP65 Waterproof housing

| SPECIFICATION         |                                           |
|-----------------------|-------------------------------------------|
| Colour                | Cool White (5500K)                        |
| Lumen (Im)            | 15.500lm                                  |
| Efficiency (Lm/w)     | >155lm/w                                  |
| Light Source          | LED                                       |
| CRI (%)               | >80%                                      |
| Beam Angle            | 120° or can change to 60° or $90^{\circ}$ |
| Power Requirement     | AC 220~240V                               |
| Power Consumption     | 100W                                      |
| Housing               | Die Cast Aluminium and Toughened Glass    |
| Lifespan              | > 50,000 hours                            |
| Operation Temperature | -20°C~+60°C                               |
| Dimension (mm)        | 249 x 165mm                               |
| Sensor                | Yes                                       |
| Protection Rating     | IP65                                      |
| Warranty              | 5 years                                   |