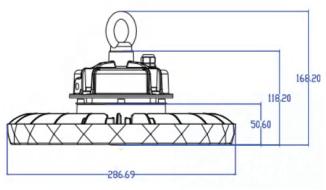

150W

| SPECIFICATION         |                                                  |
|-----------------------|--------------------------------------------------|
| Colour                | Cool White (5500K)                               |
| Lumen (lm)            | 21,000lm                                         |
| Efficiency (Lm/w)     | >140lm/w                                         |
| Light Source          | LED                                              |
| CRI (%)               | >80%                                             |
| Beam Angle            | 120° or can change to 60 $^\circ$ or 90 $^\circ$ |
| Power Requirement     | AC 220~240V                                      |
| Power Consumption     | 150W                                             |
| Housing               | Die Cast Aluminium and Toughened Glass           |
| Lifespan              | > 50,000 hours                                   |
| Operation Temperature | -20°C~+60°C                                      |
| Dimension (mm)        | 286 x 168mm                                      |
| Sensor                | N/A                                              |
| Protection Rating     | IP65                                             |
| Warranty              | 5 years                                          |