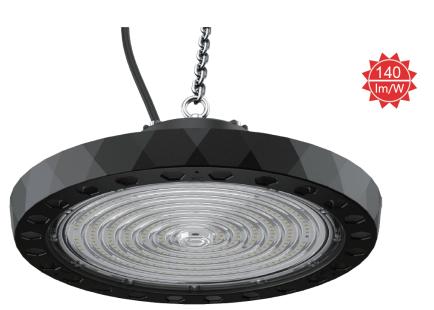

## LED Hi Bay – 150W

Model: TL-HBFS3-150W

LED Hi Bays are suitable for factories, workshops, basketball courts, stadiums, commercial buildings.

**Product Features** 

- 120° Round Beam Angle, but adjustable
- Aluminium die cast housing
- Toughened glass face
- Long operating life and performance
- No Sensor Model
- IP65 Waterproof housing

150W

| SPECIFICATION         |                                                  |
|-----------------------|--------------------------------------------------|
| Colour                | Cool White (5500K)                               |
| Lumen (lm)            | 21,000lm                                         |
| Efficiency (Lm/w)     | >140lm/w                                         |
| Light Source          | LED                                              |
| CRI (%)               | >80%                                             |
| Beam Angle            | 120° or can change to 60 $^\circ$ or 90 $^\circ$ |
| Power Requirement     | AC 220~240V                                      |
| Power Consumption     | 150W                                             |
| Housing               | Die Cast Aluminium and Toughened Glass           |
| Lifespan              | > 50,000 hours                                   |
| Operation Temperature | -20°C~+60°C                                      |
| Dimension (mm)        | 286 x 168mm                                      |
| Sensor                | N/A                                              |
| Protection Rating     | IP65                                             |
| Warranty              | 5 years                                          |