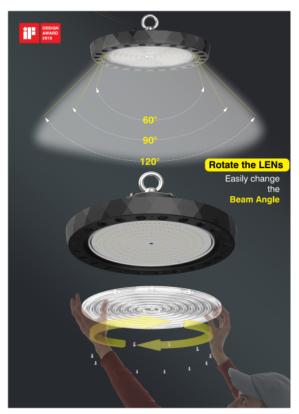

## LED Hi Bay – 150W

Model: TL-HBFS3-150W

LED Hi Bays are suitable for factories, workshops, basketball courts, stadiums, commercial buildings.

**Product Features** 

- 120° Round Beam Angle, but adjustable
- Aluminium die cast housing
- Toughened glass face
- Long operating life and performance
- No Sensor Model
- IP65 Waterproof housing

150W

| SPECIFICATION         |                                                  |
|-----------------------|--------------------------------------------------|
| Colour                | Cool White (5500K)                               |
| Lumen (lm)            | 21,000lm                                         |
| Efficiency (Lm/w)     | >140lm/w                                         |
| Light Source          | LED                                              |
| CRI (%)               | >80%                                             |
| Beam Angle            | 120° or can change to 60 $^\circ$ or 90 $^\circ$ |
| Power Requirement     | AC 220~240V                                      |
| Power Consumption     | 150W                                             |
| Housing               | Die Cast Aluminium and Toughened Glass           |
| Lifespan              | > 50,000 hours                                   |
| Operation Temperature | -20°C~+60°C                                      |
| Dimension (mm)        | 286 x 168mm                                      |
| Sensor                | N/A                                              |
| Protection Rating     | IP65                                             |
| Warranty              | 5 years                                          |