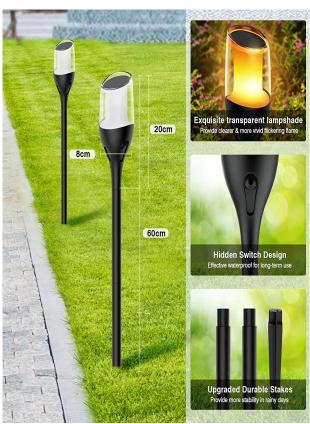

## **Product Features**

- Automatic night time operation
- Up to 16 hours working time based on full charge.
- Waterproof (IP65)
- ABS Plastic Material

| SPECIFICATION         |                                      |
|-----------------------|--------------------------------------|
| Colour                | Black                                |
| Weight                | 0.35kg                               |
| Hours of operation    | Up to 16 hours(based on full charge) |
| Light Source          | LED                                  |
| Beam Angle            | 360°                                 |
| Power Requirement     | Solar panel                          |
| ССТ                   | 1600K                                |
| Solar Battery         | 1.2V 800mAh                          |
| Charging time         | 6 - 8 hours (from 0 – 100%)          |
| Solar Panel           | 2V/0.3W                              |
| Housing               | ABS Plastic & transparent PC         |
| Operation Temperature | -25°C~+45°C                          |
| Light Dimension (mm)  | Dia 80 x 600 in height               |
| Protection Rating     | IP65                                 |
| Warranty              | 1 year                               |