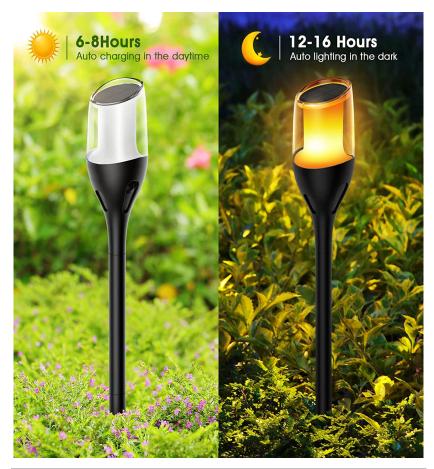

## **LED Solar Flickering Flame Light**

Model: TL-MSFL-1280

Tallis Lighting LED Solar flickering flame torch adds an elegant feel to your garden that mimics a real flame without the hassle of fire risks. The solar lights are suitable for applications such as perimeter lighting, pathways, driveways or areas you can't easily access AC power.

## **Product Features**

- Automatic night time operation
- Up to 16 hours working time based on full charge.
- Waterproof (IP65)
- ABS Plastic Material

| SPECIFICATION         |                                      |
|-----------------------|--------------------------------------|
| Colour                | Black                                |
| Weight                | 0.35kg                               |
| Hours of operation    | Up to 16 hours(based on full charge) |
| Light Source          | LED                                  |
| Beam Angle            | 360°                                 |
| Power Requirement     | Solar panel                          |
| ССТ                   | 1600K                                |
| Solar Battery         | 1.2V 800mAh                          |
| Charging time         | 6 - 8 hours (from 0 – 100%)          |
| Solar Panel           | 2V/0.3W                              |
| Housing               | ABS Plastic & transparent PC         |
| Operation Temperature | -25°C~+45°C                          |
| Light Dimension (mm)  | Dia 80 x 600 in height               |
| Protection Rating     | IP65                                 |
| Warranty              | 1 year                               |