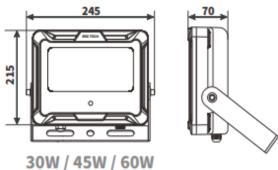

## **Product Features**

- **Built In Sensor**
- Aluminium die cast housing
- Tempered glass face
- Long operating life and performance
- Wattage Select
- 120° Beam Angle
- IP66 Waterproof housing

| SPECIFICATION         |                                        |
|-----------------------|----------------------------------------|
| Colour                | Cool White (5500K)                     |
| Lumen (Im)            | 30W-6600Lm / 45W-9900Lm / 60W -13200Lm |
| Efficiency (Lm/w)     | >220lm/w                               |
| Light Source          | Lumileds 3030                          |
| CRI (%)               | >80%                                   |
| Beam Angle            | 120°                                   |
| Power Requirement     | AC 220~240V                            |
| Power Consumption     | Wattage Select 30W-45W-60W             |
| Housing               | Die Cast Aluminium and Tempered Glass  |
| Lifespan              | > 40,000 hours                         |
| Operation Temperature | -20°C~+40°C                            |
| Dimension (mm)        | 245 × 215 x 70                         |
| Sensor (option)       | Daylight & Microwave Motion Sensor     |
| Protection Rating     | IP66                                   |
| Warranty              | 5 years                                |