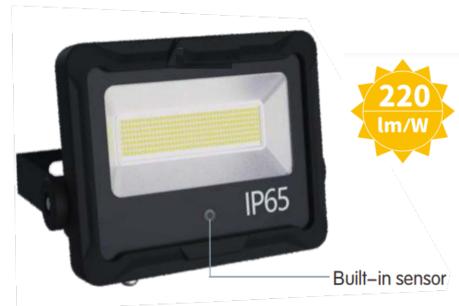

## LED Premium Flood Light - Wattage Select 30/45/60W

## With Built in Sensor - Optional Use - By Remote

Model: TL-PFLWS304560W

LED flood lights are suitable for both outdoor and indoor commercial application such as parking areas, billboards and common areas.

## **Product Features**

- **Built In Sensor**
- Aluminium die cast housing
- Tempered glass face
- Long operating life and performance
- Wattage Select
- 120° Beam Angle
- IP66 Waterproof housing

| SPECIFICATION         |                                        |
|-----------------------|----------------------------------------|
| Colour                | Cool White (5500K)                     |
| Lumen (Im)            | 30W-6600Lm / 45W-9900Lm / 60W -13200Lm |
| Efficiency (Lm/w)     | >220lm/w                               |
| Light Source          | Lumileds 3030                          |
| CRI (%)               | >80%                                   |
| Beam Angle            | 120°                                   |
| Power Requirement     | AC 220~240V                            |
| Power Consumption     | Wattage Select 30W-45W-60W             |
| Housing               | Die Cast Aluminium and Tempered Glass  |
| Lifespan              | > 40,000 hours                         |
| Operation Temperature | -20°C~+40°C                            |
| Dimension (mm)        | 245 × 215 x 70                         |
| Sensor (option)       | Daylight & Microwave Motion Sensor     |
| Protection Rating     | IP66                                   |
| Warranty              | 5 years                                |