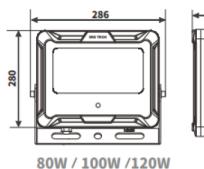

| SPECIFICATION         |                                               |
|-----------------------|-----------------------------------------------|
| Colour                | Cool White (5500K)                            |
| Lumen (Im)            | 80W-17,600Lm / 100W-22,000Lm / 120W -206,40Lm |
| Efficiency (Lm/w)     | >220lm/w                                      |
| Light Source          | Lumileds 3030                                 |
| CRI (%)               | >80%                                          |
| Beam Angle            | 120°                                          |
| Power Requirement     | AC 220~240V                                   |
| Power Consumption     | Wattage Select 80W-100W-120W                  |
| Housing               | Die Cast Aluminium and Tempered Glass         |
| Lifespan              | > 40,000 hours                                |
| Operation Temperature | -20°C~+40°C                                   |
| Dimension (mm)        | 286 × 280 x 70                                |
| Sensor (option)       | Daylight & Microwave Motion Sensor            |
| Protection Rating     | IP66                                          |
| Warranty              | 5 years                                       |