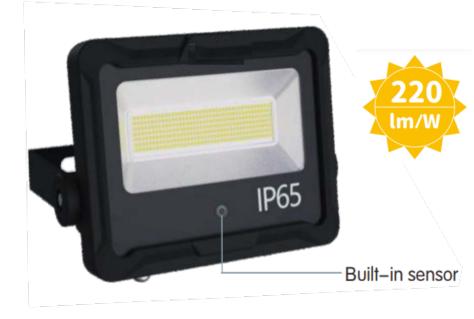

## With Built in Sensor - Optional Use - By Remote

## Model: TL-PFLWS80100120W

LED flood lights are suitable for both outdoor and indoor commercial application such as parking areas, billboards and common areas.

**Product Features** 

- Built In Sensor
- Aluminium die cast housing
- Tempered glass face
- Long operating life and performance
- Wattage Select
- 120° Beam Angle
- IP66 Waterproof housing

| SPECIFICATION         |                                               |
|-----------------------|-----------------------------------------------|
| Colour                | Cool White (5500K)                            |
| Lumen (Im)            | 80W-17,600Lm / 100W-22,000Lm / 120W -206,40Lm |
| Efficiency (Lm/w)     | >220lm/w                                      |
| Light Source          | Lumileds 3030                                 |
| CRI (%)               | >80%                                          |
| Beam Angle            | 120°                                          |
| Power Requirement     | AC 220~240V                                   |
| Power Consumption     | Wattage Select 80W-100W-120W                  |
| Housing               | Die Cast Aluminium and Tempered Glass         |
| Lifespan              | > 40,000 hours                                |
| Operation Temperature | -20°C~+40°C                                   |
| Dimension (mm)        | 286 × 280 x 70                                |
| Sensor (option)       | Daylight & Microwave Motion Sensor            |
| Protection Rating     | IP66                                          |
| Warranty              | 5 years                                       |