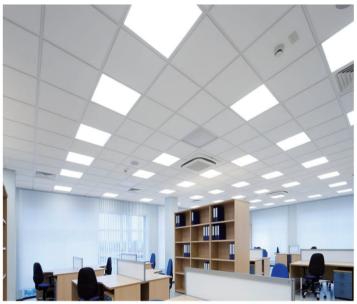

## **LED Panel Light – 16W**

Model: TL-PL1200X300-16W

LED Panel lights are suitable for office, factories, conference room, hotel, hall, commercial use, school, residential or public facilities.