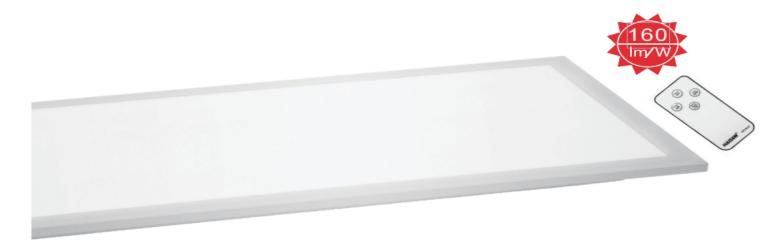

## **LED Panel Light – 16W**

Model: TL-PL1200X300-16W

LED Panel lights are suitable for office, factories, conference room, hotel, hall, commercial use, school, residential or public facilities.

## **Product Features**

- Super slim and efficient design
- Special heat treatment and Long life span
- Highlight efficient and energy saving
- **Environmental Friendly**

| SPECIFICATION      |                |
|--------------------|----------------|
| Colour             | (5000K)        |
| Lumen (Im)         | 2560Lm         |
| Efficiency (Lm/w)  | >160lm/w       |
| PF                 | >0.9           |
| CRI (%)            | >80%           |
| Beam Angle         | 110°           |
| Power Requirement  | AC 220~240V    |
| Power Consumption  | 16W            |
| Material           | AL+PS          |
| Mounting Height    | 3.5 M< 5M      |
| Detection Range    | 8M             |
| Dimension (mm)     | 294 ×1194 x 30 |
| Daylight Threshold | 450 Lux        |
| Motion Hold        | 20 mins        |
| Accesories         | Remote Control |