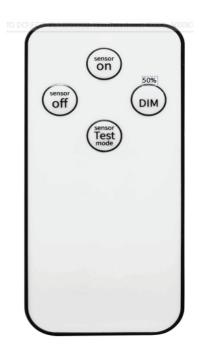

## **Product Features**

- Super slim and efficient design
- Special heat treatment and Long life span
- Highlight efficient and energy saving
- **Environmental Friendly**

| SPECIFICATION      |                |
|--------------------|----------------|
| Colour             | (5000K)        |
| Lumen (Im)         | 2560Lm         |
| Efficiency (Lm/w)  | >160lm/w       |
| PF                 | >0.9           |
| CRI (%)            | >80%           |
| Beam Angle         | 110°           |
| Power Requirement  | AC 220~240V    |
| Power Consumption  | 16W            |
| Material           | AL+PS          |
| Mounting Height    | 3.5 M< 5M      |
| Detection Range    | 8M             |
| Dimension (mm)     | 294 ×1194 x 30 |
| Daylight Threshold | 450 Lux        |
| Motion Hold        | 20 mins        |
| Accesories         | Remote Control |