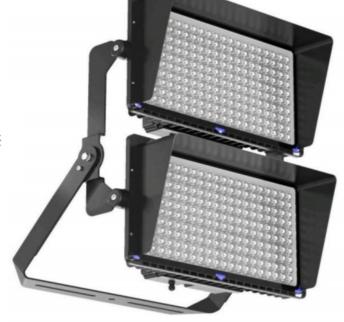

Model: TL-SFL-1000W

LED flood lights are suitable for both outdoor and indoor commercial applications such as parking areas, billboards and common areas.

## **Product Features**

- **Quality Driver**
- Aluminium die cast housing
- 60° Round Beam Angle
- Full range power input 90~305VAC
- Weight: 33kg
- IP66 Waterproof housing

Image shown with optional cut-off hood fitted