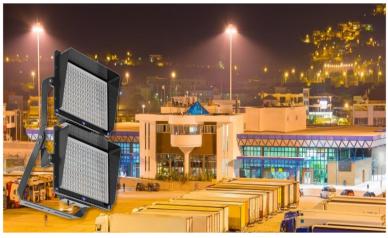

Model: TL-SFL-1000W

LED flood lights are suitable for both outdoor and indoor commercial applications such as parking areas, billboards and common areas.