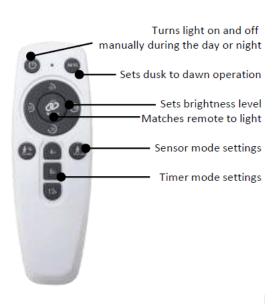

## **Product Features**

- Motion sensor Microwave Up to 12M
- 120° Beam Angle
- Brightness & Time Adjustable
- Separate Solar Panel with 5m lead
- Automatic night time operation
- Waterproof (IP65)
- Full powder coated aluminium housing