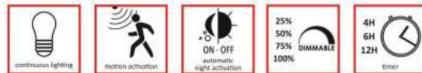

## **Product Features**

- Motion sensor Microwave Up to 12M
- 120° Beam Angle
- Brightness & Time Adjustable
- Separate Solar Panel with 5m lead
- Automatic night time operation
- Waterproof (IP65)
- Full powder coated aluminium housing