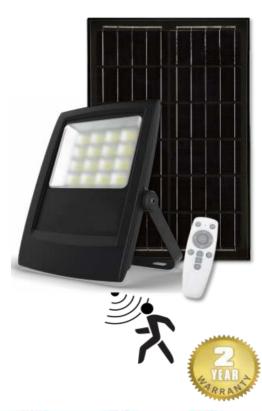

## LED Solar LED Flood Light - 60W

Model: TL-SFL-60WB

LED Solar LED Flood Light is a simple solution to provide lighting to an area with no operational costs by using power free from the sun. The solar lights are suitable for applications such as perimeter lighting, external doorways, driveways, trees or areas you can't easily access AC power.

## **Product Features**

- Motion sensor Microwave Up to 12M
- 120° Beam Angle
- Brightness & Time Adjustable
- Separate Solar Panel with 5m lead
- Automatic night time operation
- Waterproof (IP65)
- Full powder coated aluminium housing

| SPECIFICATION         |                            |
|-----------------------|----------------------------|
| Colour Temperature    | 6000K                      |
| Motion Sensor         | Yes (Microwave)            |
| Lumen (Im) Max        | 6000lm                     |
| Brightness & Time adj | Yes                        |
| Light Source          | LED                        |
| Beam Angle            | 120°                       |
| Power Requirement     | Solar Powered              |
| Power Consumption     | 60W                        |
| Solar Battery         | 6.4V 18AH                  |
| Charging time         | 8 hours (from 0 – 100%)    |
| Glass                 | Textured & Tempered Glass  |
| Housing               | Aluminium Die Casting      |
| Operation Temperature | -10°C~+40°C                |
| Light Dimension (mm)  | 375 (L) × 275(H) × 52(D)   |
| Solar Panel Size (mm) | 600 (L) x 370 (H) x 18 (D) |
| Cable Length          | 5m                         |
| Protection Rating     | IP65                       |
| Warranty              | 2 year                     |