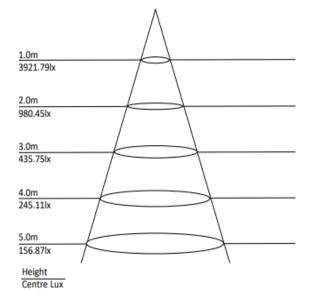

## LED Slimline Flood Light – 100W

Model: TL-SFL100W

LED flood lights are suitable for both outdoor and indoor commercial applications such as parking areas, billboards and common areas.

**Product Features** 

- 120° Beam Angle
- Aluminium die cast housing
- Toughened glass face
- Long operating life and performance
- Weight: 4.5kg
- IP66 Waterproof housing







| SPECIFICATION         |                                        |
|-----------------------|----------------------------------------|
| Colour                | Cool White (5000K)                     |
| Lumen (Im)            | 9860lm                                 |
| Efficiency (Lm/w)     | >98lm/w                                |
| Light Source          | Lumileds 3030                          |
| CRI (%)               | >80%                                   |
| Beam Angle            | 120°                                   |
| Power Requirement     | AC 90~305V                             |
| Power Consumption     | 100W                                   |
| Housing               | Die Cast Aluminium and Toughened Glass |
| Lifespan              | > 50,000 hours