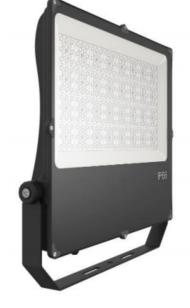

Model: TL-SFL200W

LED flood lights are suitable for both outdoor and indoor commercial applications such as parking areas, billboards and common areas.

## **Product Features**

- 120° Beam Angle
- Aluminium die cast housing
- Toughened glass face
- Long operating life and performance
- Weight: 9.6kg
- IP66 Waterproof housing

| SPECIFICATION         |                                        |
|-----------------------|----------------------------------------|
| Colour                | Cool White (5000K)                     |
| Lumen (Im)            | 25545lm                                |
| Efficiency (Lm/w)     | >127lm/w                               |
| Light Source          | Lumileds 3030                          |
| CRI (%)               | >80%                                   |
| Beam Angle            | 120°                                   |
| Power Requirement     | AC 90~305V                             |
| Power Consumption     | 200W                                   |
| Housing               | Die Cast Aluminium and Toughened Glass |
| Lifespan              | > 50,000 hours                         |
| Operation Temperature | -20°C~+45°C                            |
| Dimension (mm)        | 445 × 392 x 56mm                       |
| Impact Rating         | IK08                                   |
| Protection Rating     | IP66                                   |
| Warranty              | 5 years                                |