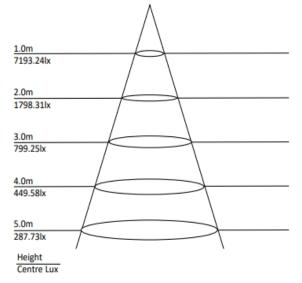

## **Product Features**

- 120° Beam Angle
- Aluminium die cast housing
- Toughened glass face
- Long operating life and performance
- Weight: 9.6kg
- IP66 Waterproof housing

| SPECIFICATION         |                                        |
|-----------------------|----------------------------------------|
| Colour                | Cool White (5000K)                     |
| Lumen (Im)            | 25545lm                                |
| Efficiency (Lm/w)     | >127lm/w                               |
| Light Source          | Lumileds 3030                          |
| CRI (%)               | >80%                                   |
| Beam Angle            | 120°                                   |
| Power Requirement     | AC 90~305V                             |
| Power Consumption     | 200W                                   |
| Housing               | Die Cast Aluminium and Toughened Glass |
| Lifespan              | > 50,000 hours                         |
| Operation Temperature | -20°C~+45°C                            |
| Dimension (mm)        | 445 × 392 x 56mm                       |
| Impact Rating         | IK08                                   |
| Protection Rating     | IP66                                   |
| Warranty              | 5 years                                |