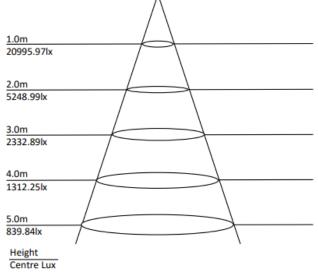

## **Product Features**

- 90° Beam Angle
- Aluminium die cast housing
- Toughened glass face
- Long operating life and performance
- Weight: 9.6kg
- IP66 Waterproof housing

| SPECIFICATION         |                                        |
|-----------------------|----------------------------------------|
| Colour                | Cool White (5000K)                     |
| Lumen (Im)            | 40949lm                                |
| Efficiency (Lm/w)     | >137lm/w                               |
| Light Source          | Lumileds 3030                          |
| CRI (%)               | >80%                                   |
| Beam Angle            | 90°                                    |
| Power Requirement     | AC 90~305V                             |
| Power Consumption     | 298.1W                                 |
| Housing               | Die Cast Aluminium and Toughened Glass |
| Lifespan              | > 50,000 hours                         |
| Operation Temperature | -20°C~+60°C                            |
| Dimension (mm)        | 503 × 545 x 64mm                       |
| Impact Rating         | IK08                                   |
| Protection Rating     | IP66                                   |
| Warranty              | 5 years                                |