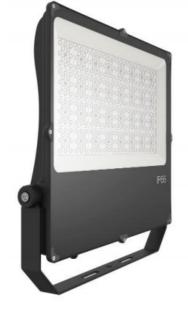

## **LED Slimline Flood Light – 300W**

Model: TL-SFL300W

LED flood lights are suitable for both outdoor and indoor commercial applications such as parking areas, billboards and common areas.

## **Product Features**

- 90° Beam Angle
- Aluminium die cast housing
- Toughened glass face
- Long operating life and performance
- Weight: 9.6kg
- IP66 Waterproof housing

| SPECIFICATION         |                                        |
|-----------------------|----------------------------------------|
| Colour                | Cool White (5000K)                     |
| Lumen (Im)            | 40949lm                                |
| Efficiency (Lm/w)     | >137lm/w                               |
| Light Source          | Lumileds 3030                          |
| CRI (%)               | >80%                                   |
| Beam Angle            | 90°                                    |
| Power Requirement     | AC 90~305V                             |
| Power Consumption     | 298.1W                                 |
| Housing               | Die Cast Aluminium and Toughened Glass |
| Lifespan              | > 50,000 hours                         |
| Operation Temperature | -20°C~+60°C                            |
| Dimension (mm)        | 503 × 545 x 64mm                       |
| Impact Rating         | IK08                                   |
| Protection Rating     | IP66                                   |
| Warranty              | 5 years                                |