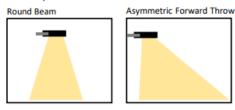

## **Product Features**

- 60° Round Beam Angle
- Aluminium die cast housing
- Toughened glass face
- Long operating life and performance
- Weight: 15kg
- IP66 Waterproof housing

| SPECIFICATION         |                                        |
|-----------------------|----------------------------------------|
| Colour                | Cool White (5000K)                     |
| Lumen (Im)            | 56109lm                                |
| Efficiency (Lm/w)     | >123lm/w                               |
| Light Source          | LED                                    |
| CRI (%)               | >80%                                   |
| Beam Angle            | 60° or 150x80°                         |
| Power Requirement     | AC 90~305V                             |
| Power Consumption     | 453.7W                                 |
| Housing               | Die Cast Aluminium and Toughened Glass |
| Lifespan              | > 50,000 hours                         |
| Operation Temperature | -20°C~+60°C                            |
| Dimension (mm)        | 672 × 534 x 188mm                      |
| Impact Rating         | IK08                                   |
| Protection Rating     | IP66                                   |
| Warranty              | 5 years                                |