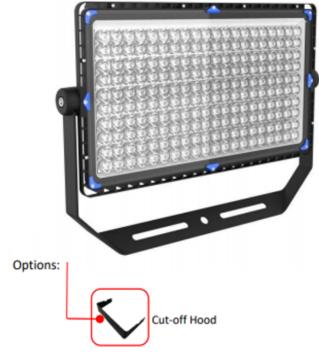

## **LED Slimline Flood Light – 500W**

Model: TL-SFL500W

LED flood lights are suitable for both outdoor and indoor commercial applications such as parking areas, billboards and common areas.

## **Product Features**

- 60° Round Beam Angle
- Aluminium die cast housing
- Toughened glass face
- Long operating life and performance
- Weight: 15kg
- IP66 Waterproof housing

| SPECIFICATION         |                                        |
|-----------------------|----------------------------------------|
| Colour                | Cool White (5000K)                     |
| Lumen (Im)            | 56109lm                                |
| Efficiency (Lm/w)     | >123lm/w                               |
| Light Source          | LED                                    |
| CRI (%)               | >80%                                   |
| Beam Angle            | 60° or 150x80°                         |
| Power Requirement     | AC 90~305V                             |
| Power Consumption     | 453.7W                                 |
| Housing               | Die Cast Aluminium and Toughened Glass |
| Lifespan              | > 50,000 hours                         |
| Operation Temperature | -20°C~+60°C                            |
| Dimension (mm)        | 672 × 534 x 188mm                      |
| Impact Rating         | IK08                                   |
| Protection Rating     | IP66                                   |
| Warranty              | 5 years                                |