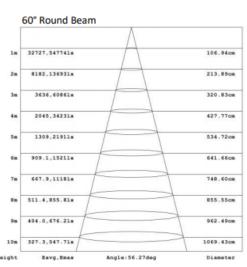

## **Product Features**

- 60° Round Beam Angle
- Aluminium die cast housing
- Toughened glass face
- Long operating life and performance
- Weight: 15kg
- IP66 Waterproof housing

| SPECIFICATION         |                                        |
|-----------------------|----------------------------------------|
| Colour                | Cool White (5000K)                     |
| Lumen (Im)            | 56109lm                                |
| Efficiency (Lm/w)     | >123lm/w                               |
| Light Source          | LED                                    |
| CRI (%)               | >80%                                   |
| Beam Angle            | 60° or 150x80°                         |
| Power Requirement     | AC 90~305V                             |
| Power Consumption     | 453.7W                                 |
| Housing               | Die Cast Aluminium and Toughened Glass |
| Lifespan              | > 50,000 hours                         |
| Operation Temperature | -20°C~+60°C                            |
| Dimension (mm)        | 672 × 534 x 188mm                      |
| Impact Rating         | IK08                                   |
| Protection Rating     | IP66                                   |
| Warranty              | 5 years                                |