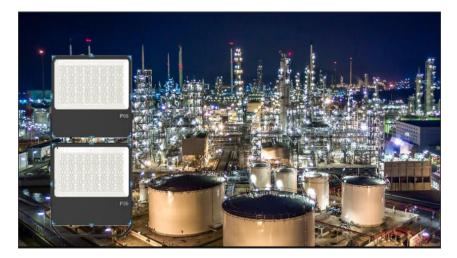

## **LED Slimline Flood Light – 600W**

Model: TL-SFL600W

LED flood lights are suitable for both outdoor and indoor commercial applications such as parking areas, billboards and common areas.