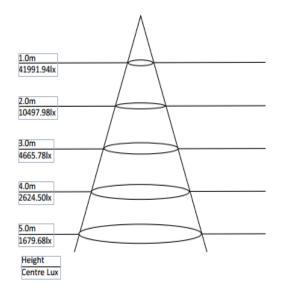

## **LED Slimline Flood Light – 600W**

Model: TL-SFL600W

LED flood lights are suitable for both outdoor and indoor commercial applications such as parking areas, billboards and common areas.

## **Product Features**

- **Quality Driver**
- Aluminium die cast housing
- Tempered glass face
- Full range power input 90~305VAC
- Weight: 23kg
- IP66 Waterproof housing









| SPECIFICATION         |                                        |
|-----------------------|----------------------------------------|
| Colour                | (5000K)                                |
| Lumen (Im)            | 79,908lm                               |
| Efficiency (Lm/w)     | >132lm/w                               |
| Light Source          | LED                                    |
| CRI (%)               | >80%                                   |
| Beam Angle            | 90°                                    |
| Power Requirement     | AC 90~305V                             |
| Power Consumption     | 600W                                   |
| Housing               | Die Cast Aluminium and Toughened Glass |
| Lifespan              | > 50,000 hours