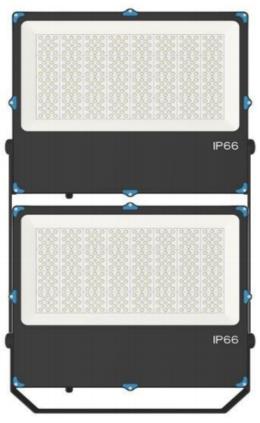

## **Product Features**

- **Quality Driver**
- Aluminium die cast housing
- Tempered glass face
- Full range power input 90~305VAC
- Weight: 23kg
- IP66 Waterproof housing

| SPECIFICATION         |                                        |
|-----------------------|----------------------------------------|
| Colour                | (5000K)                                |
| Lumen (Im)            | 79,908lm                               |
| Efficiency (Lm/w)     | >132lm/w                               |
| Light Source          | LED                                    |
| CRI (%)               | >80%                                   |
| Beam Angle            | 90°                                    |
| Power Requirement     | AC 90~305V                             |
| Power Consumption     | 600W                                   |
| Housing               | Die Cast Aluminium and Toughened Glass |
| Lifespan              | > 50,000 hours                         |
| Operation Temperature | -20°C~+60°C                            |
| Dimension (mm)        | 503 x 1140 x 64mm                      |
| Impact Rating         | IK08                                   |
| Protection Rating     | IP66                                   |
| Warranty              | 5 years                                |