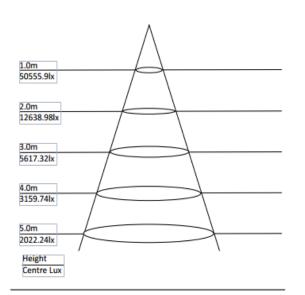

- Quality Driver
- Aluminium die cast housing
- Tempered glass face
- Full range power input 90~305VAC
- Weight: 23kg
- IP66 Waterproof housing

| SPECIFICATION         |                                        |
|-----------------------|----------------------------------------|
| Colour                | (5000K)                                |
| Lumen (Im)            | 105,448lm                              |
| Efficiency (Lm/w)     | >132lm/w                               |
| Light Source          | LED                                    |
| CRI (%)               | >80%                                   |
| Beam Angle            | 90°                                    |
| Power Requirement     | AC 90~305V                             |
| Power Consumption     | 800W                                   |
| Housing               | Die Cast Aluminium and Toughened Glass |
| Lifespan              | > 50,000 hours                         |
| Operation Temperature | -20°C~+60°C                            |
| Dimension (mm)        | 503 x 1140 x 64mm                      |
| Impact Rating         | IK08                                   |
| Protection Rating     | IP66                                   |
| Warranty              | 5 years                                |