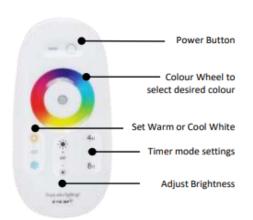

Model: TL-SFLCWRGB10W

LED Solar LED Flood Light is a simple solution to provide lighting to an area with no operational costs by using power free from the sun. The solar lights are suitable for applications such as perimeter lighting, external doorways, driveways, trees or areas you can't easily access AC power.

| SPECIFICATION         |                                 |
|-----------------------|---------------------------------|
| Colour Temperature    | 3000K~6000K or RGB (selectable) |
| Motion Sensor         | Yes (Microwave)                 |
| Lumen (Im) Max        | 880lm                           |
| Brightness & Time adj | Yes                             |
| Light Source          | LED                             |
| Beam Angle            | 120°                            |
| Power Requirement     | Solar Powered                   |
| Power Consumption     | 10W                             |
| Solar Battery         | 6.4V 38.4WH                     |
| Charging time         | 8 hours (from 0 – 100%)         |
| Glass                 | Textured & Tempered Glass       |
| Housing               | Aluminium Die Casting           |
| Operation Temperature | -10°C~+40°C                     |
| Light Dimension (mm)  | 240 (L) × 168 (H) × 52(D)       |
| Solar Panel Size (mm) | 290 (L) x 350 (H) x 17 (D)      |
| Cable Length          | 4.5m                            |
| Protection Rating     | IP65                            |
| Warranty              | 2 year                          |