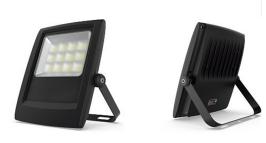

Model: TL-SFLCWRGB10W

LED Solar LED Flood Light is a simple solution to provide lighting to an area with no operational costs by using power free from the sun. The solar lights are suitable for applications such as perimeter lighting, external doorways, driveways, trees or areas you can't easily access AC power.

## **Product Features**

- Motion sensor Microwave Up to 12M
- Colour Change Including RGB
- Brightness & Time Adjustable
- Separate Solar Panel with 4.5m lead
- Automatic night time operation
- Waterproof (IP65)
- Full powder coated aluminium housing

| SPECIFICATION         |                                 |
|-----------------------|---------------------------------|
| Colour Temperature    | 3000K~6000K or RGB (selectable) |
| Motion Sensor         | Yes (Microwave)                 |
| Lumen (Im) Max        | 880lm                           |
| Brightness & Time adj | Yes                             |
| Light Source          | LED                             |
| Beam Angle            | 120°                            |
| Power Requirement     | Solar Powered                   |
| Power Consumption     | 10W                             |
| Solar Battery         | 6.4V 38.4WH                     |
| Charging time         | 8 hours (from 0 – 100%)         |
| Glass                 | Textured & Tempered Glass       |
| Housing               | Aluminium Die Casting           |
| Operation Temperature | -10°C~+40°C                     |
| Light Dimension (mm)  | 240 (L) × 168 (H) × 52(D)       |
| Solar Panel Size (mm) | 290 (L) x 350 (H) x 17 (D)      |
| Cable Length          | 4.5m                            |
| Protection Rating     | IP65                            |
| Warranty              | 2 year                          |