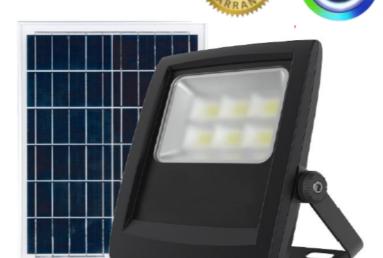

## Solar LED Flood Light -20W-RGB

Model: TL-SFLCWRGB20W

LED Solar LED Flood Light is a simple solution to provide lighting to an area with no operational costs by using power free from the sun. The solar lights are suitable for applications such as perimeter lighting, external doorways, driveways, trees or areas you can't easily access AC power.

## **Product Features**

- Motion sensor Microwave Up to 12M
- Colour Change Including RGB
- Brightness & Time Adjustable
- Separate Solar Panel with 4.5m lead
- Automatic night time operation
- Waterproof (IP65)
- Full powder coated aluminium housing