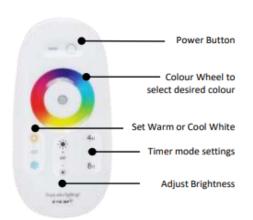

## **Product Features**

- Motion sensor Microwave Up to 12M
- Colour Change Including RGB
- Brightness & Time Adjustable
- Separate Solar Panel with 4.5m lead
- Automatic night time operation
- Waterproof (IP65)
- Full powder coated aluminium housing