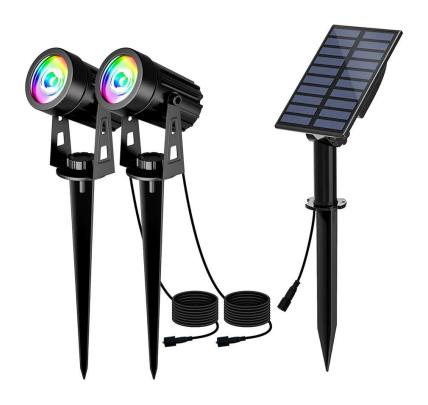

## LED Aluminium Solar Spotlight RGB or Warm White

Model: TL-SGL02RGB

Tallis Lighting's solar spotlight is a great solution to provide lighting to an area with no operational costs by using free power from the sun. The solar lights are widely used for landscaping, decorative lighting, walkways or areas you cant access AC power.

## **Product Features**

- Super bright LED's, High efficient lens
- The solar panel come complete with both spike and wall mount, ideal for lawn, garden or wall mount
- Over-voltage & over current IC control protection
- Automatic night time operation