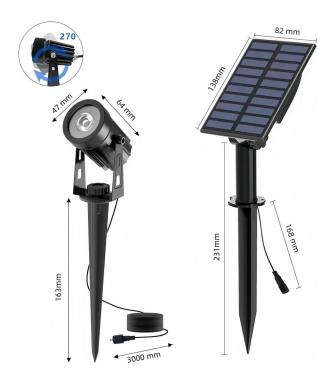

| SPECIFICATION      |                            |
|--------------------|----------------------------|
| Model              | TL-SGL02RGB                |
| Colour Temperature | RGB or Warm White          |
| Product Colour     | Black                      |
| Light Source       | Super Bright Epistar LED's |
| Beam Angle         | 60°                        |
| Lumen (Im)         | 141-550lm                  |
| Power Consumption  | 2*1W                       |
| Housing            | ABS-PVC-Aluminium Alloy    |
| Lifespan           | > 40,000 hours             |
| Solar Battery      | 3.7V 2000mAh               |
| Working Time       | 8 hours (2 spot lights)    |
| Solar Panel        | 5.5V 3W                    |
| Protection Rating  | IP65                       |
| Weight             | 0.75kg                     |
| Warranty           | 1 year                     |