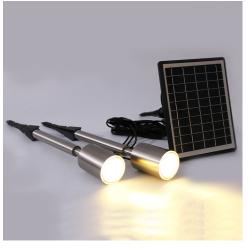

## LED 316 Stainless Steel Solar Spotlights

Model: TL-SGL02SS316

Tallis Lighting Solar Spotlights are a simple solution to provide lighting to an area with no operational costs by using power free from the sun . The Solar 316 Stainless steel gives a perfect look to that garden bed at night or a beautifultree.

## **Product Features**

- Colour change 3000K to 6000K
- Dusk til dawn operation
- Automatic night time operation
- Commercial 316 Stainless Steel
- Cables, 3 Metre in length
- High Lumen Output
- Waterproof (IP65)

| SPECIFICATION         |                                       |
|-----------------------|---------------------------------------|
| Colour                | 3000K or 6000K)                       |
| Lumen (lm) – Full     | 200lm                                 |
| Light Source          | LED                                   |
| Beam Angle            | 120°                                  |
| Lifespan              | >40,000 hours                         |
| Installation          | Spike                                 |
| Battery               | 3.7w 2000mAh*3                        |
| Charging time         | ~6 Hours                              |
| Operation Time        | Dusk to dawn*                         |
| Housing               | 316 Stainless Steel and Polycarbonate |
| Operation Temperature | -15°C~+50°C                           |
| Number of lights      | 2 Lights                              |
| Solar Panel           | 5V 5W                                 |
| Cable Length          | 3m (panel to light)                   |
| Protection Rating     | IP65                                  |
| Warranty              | 1 year                                |