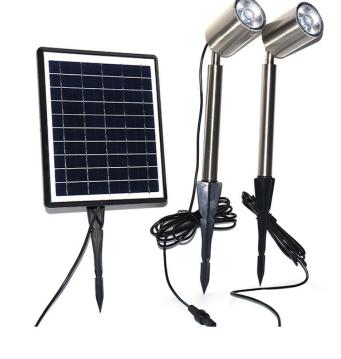

## LED 316 Stainless Steel Solar Spotlights

Model: TL-SGL02SS316

Tallis Lighting Solar Spotlights are a simple solution to provide lighting to an area with no operational costs by using power free from the sun . The Solar 316 Stainless steel gives a perfect look to that garden bed at night or a beautifultree.

## **Product Features**

- Colour change 3000K to 6000K
- Dusk til dawn operation
- Automatic night time operation
- Commercial 316 Stainless Steel
- Cables, 3 Metre in length
- High Lumen Output
- Waterproof (IP65)

| SPECIFICATION         |                                       |
|-----------------------|---------------------------------------|
| Colour                | 3000K or 6000K)                       |
| Lumen (lm) – Full     | 200lm                                 |
| Light Source          | LED                                   |
| Beam Angle            | 120°                                  |
| Lifespan              | >40,000 hours                         |
| Installation          | Spike                                 |
| Battery               | 3.7w 2000mAh*3                        |
| Charging time         | ~6 Hours                              |
| Operation Time        | Dusk to dawn*                         |
| Housing               | 316 Stainless Steel and Polycarbonate |
| Operation Temperature | -15°C~+50°C                           |
| Number of lights      | 2 Lights                              |
| Solar Panel           | 5V 5W                                 |
| Cable Length          | 3m (panel to light)                   |
| Protection Rating     | IP65                                  |
| Warranty              | 1 year                                |