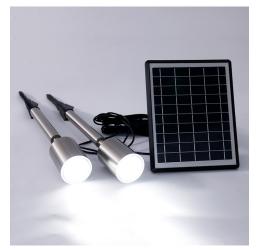

## LED 316 Stainless Steel Solar Spotlights

Model: TL-SGL02SS316

Tallis Lighting Solar Spotlights are a simple solution to provide lighting to an area with no operational costs by using power free from the sun . The Solar 316 Stainless steel gives a perfect look to that garden bed at night or a beautifultree.

## **Product Features**

- Colour change 3000K to 6000K
- Dusk til dawn operation
- Automatic night time operation
- Commercial 316 Stainless Steel
- Cables, 3 Metre in length
- High Lumen Output
- Waterproof (IP65)

| SPECIFICATION         |                                       |
|-----------------------|---------------------------------------|
| Colour                | 3000K or 6000K)                       |
| Lumen (lm) – Full     | 200lm                                 |
| Light Source          | LED                                   |
| Beam Angle            | 120°                                  |
| Lifespan              | >40,000 hours                         |
| Installation          | Spike                                 |
| Battery               | 3.7w 2000mAh*3                        |
| Charging time         | ~6 Hours                              |
| Operation Time        | Dusk to dawn*                         |
| Housing               | 316 Stainless Steel and Polycarbonate |
| Operation Temperature | -15°C~+50°C                           |
| Number of lights      | 2 Lights                              |
| Solar Panel           | 5V 5W                                 |
| Cable Length          | 3m (panel to light)                   |
| Protection Rating     | IP65                                  |
| Warranty              | 1 year                                |