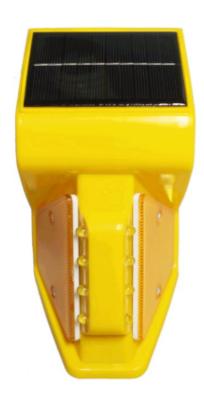

## **Solar Guard Rail Warning Light**

Model: TL-SGRL-BY

Solar guard rail designed to enhance road safety and visibility during nightime conditions. Ideal for highways, residential areas and construction zone.

## **Product Features**

- Solar-Powered
- **Durable and Water resistant**
- Easy installation and low maintenance
- Sequential Flashing
- Weight 365g

| SPECIFICATION     |                               |
|-------------------|-------------------------------|
| Material          | PP, Acrylic reflector, Iron   |
| Size              | 95 x 95 x 260 mm              |
| Weight            | 365g                          |
| Solar Panel       | 5V 110 mA                     |
| Solar Panel size  | 88 x 88 mm                    |
| Battery           | 3.7V 2000 mAh lithium battery |
| LED Colour        | Yellow or options             |
| Operation Mode    | Flashing                      |
| Lightning Time    | <70H after fully charged      |
| Power Supply      | Solar Panel                   |
| Photo Control     | Automatic on at dusk          |
| Visual Distance   | 500 metres                    |
| Work Temperature  | -10 C to + 50 C               |
| Protection Rating | IP65                          |
| Warranty          | 3 years                       |