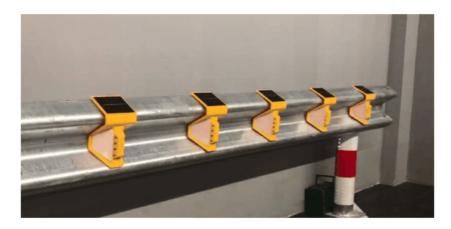

## **Solar Guard Rail Warning Light**

Model: TL-SGRL-BY

Solar guard rail designed to enhance road safety and visibility during nightime conditions. Ideal for highways, residential areas and construction zone.

## **Product Features**

- Solar-Powered
- **Durable and Water resistant**
- Easy installation and low maintenance
- Sequential Flashing
- Weight 365g

| SPECIFICATION     |                               |
|-------------------|-------------------------------|
| Material          | PP, Acrylic reflector, Iron   |
| Size              | 95 x 95 x 260 mm              |
| Weight            | 365g                          |
| Solar Panel       | 5V 110 mA                     |
| Solar Panel size  | 88 x 88 mm                    |
| Battery           | 3.7V 2000 mAh lithium battery |
| LED Colour        | Yellow or options             |
| Operation Mode    | Flashing                      |
| Lightning Time    | <70H after fully charged      |
| Power Supply      | Solar Panel                   |
| Photo Control     | Automatic on at dusk          |
| Visual Distance   | 500 metres                    |
| Work Temperature  | -10 C to + 50 C               |
| Protection Rating | IP65                          |
| Warranty          | 3 years                       |