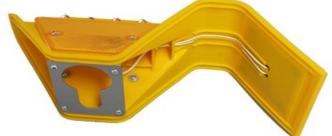

## **Solar Guard Rail Warning Light**

Model: TL-SGRL-BY

Solar guard rail designed to enhance road safety and visibility during nightime conditions. Ideal for highways, residential areas and construction zone.

## **Product Features**

- Solar-Powered
- **Durable and Water resistant**
- Easy installation and low maintenance
- Sequential Flashing
- Weight 365g

| SPECIFICATION     |                               |
|-------------------|-------------------------------|
| Material          | PP, Acrylic reflector, Iron   |
| Size              | 95 x 95 x 260 mm              |
| Weight            | 365g                          |
| Solar Panel       | 5V 110 mA                     |
| Solar Panel size  | 88 x 88 mm                    |
| Battery           | 3.7V 2000 mAh lithium battery |
| LED Colour        | Yellow or options             |
| Operation Mode    | Flashing                      |
| Lightning Time    | <70H after fully charged      |
| Power Supply      | Solar Panel                   |
| Photo Control     | Automatic on at dusk          |
| Visual Distance   | 500 metres                    |
| Work Temperature  | -10 C to + 50 C               |
| Protection Rating | IP65                          |
| Warranty          | 3 years                       |