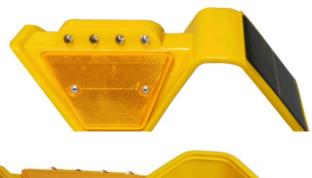

## **Product Features**

- Solar-Powered
- **Durable and Water resistant**
- Easy installation and low maintenance
- Sequential Flashing
- Weight 365g

| SPECIFICATION     |                               |
|-------------------|-------------------------------|
| Material          | PP, Acrylic reflector, Iron   |
| Size              | 95 x 95 x 260 mm              |
| Weight            | 365g                          |
| Solar Panel       | 5V 110 mA                     |
| Solar Panel size  | 88 x 88 mm                    |
| Battery           | 3.7V 2000 mAh lithium battery |
| LED Colour        | Yellow or options             |
| Operation Mode    | Flashing                      |
| Lightning Time    | <70H after fully charged      |
| Power Supply      | Solar Panel                   |
| Photo Control     | Automatic on at dusk          |
| Visual Distance   | 500 metres                    |
| Work Temperature  | -10 C to + 50 C               |
| Protection Rating | IP65                          |
| Warranty          | 3 years                       |