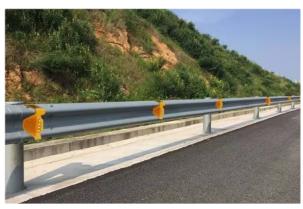

## **Solar Guard Rail Warning Light**

Model: TL-SGRL-BY

Solar guard rail designed to enhance road safety and visibility during nightime conditions. Ideal for highways, residential areas and construction zone.