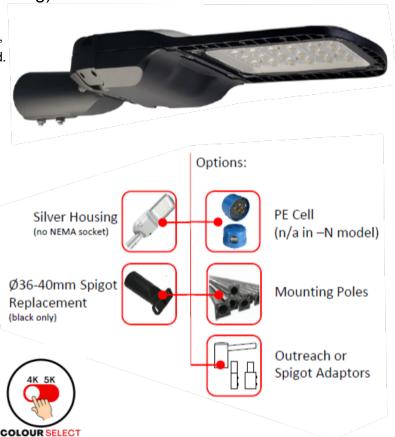

## Model: TL-SL100W-2C-N or NS(silver housing)

LED Street lights are suitable for car parks, street lighting, lane ways, parks or anywhere external lighting is required. Our MultiFit Street Light is designed to fit either pole top mounting or spigot mounting all in the one product.

## **Product Features**

- 1. 100w
- 2. 2 Colour Adjustable (4000K/5000K)
- 3. Black Housing
- 4. Fits 50~60mm spigot size
- 5. Quality Driver
- 6. Full range power input 90~305VAC
- 7. 10KV surge protector
- Supports pole top (90° ±15°) or spigot mounting (0° ±15°)
- 9. 150/80° Beam Angle
- 10. IP65 Housing
- 11. IK08 Impact Rating
- 12. Weight 4.8kg