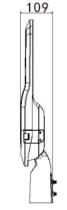

| SPECIFICATION         |                                           |
|-----------------------|-------------------------------------------|
| Colour Temp (2CCT)    | 4000K or 5000K (selectable)               |
| Lumen (lm) 4000K      | 12566lm                                   |
| Lumens (Im) 5000K     | 11256lm                                   |
| Light Source          | LED                                       |
| Beam Angle            | 150° / 80°                                |
| Power Requirement     | AC 90~305VAC                              |
| Power Consumption     | 95w                                       |
| Housing               | Aluminium with tempered glass diffuser    |
| Lifespan              | > 40,000 hours                            |
| Operation Temperature | -30°C~+40°C                               |
| Dimension (mm)        | Spigot Mount: 613 (L) × 240 (W) × 109 (H) |
| Fits Spigot Size      | Ø50 ~ Ø60mm                               |
| Protection Rating     | IP65                                      |
| Weight                | 4.8kg                                     |
| Warranty              | 5 years                                   |