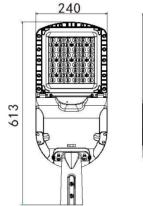

| SPECIFICATION         |                                           |
|-----------------------|-------------------------------------------|
| Colour Temp (2CCT)    | 4000K or 5000K (selectable)               |
| Lumen (lm) 4000K      | 12566lm                                   |
| Lumens (Im) 5000K     | 11256lm                                   |
| Light Source          | LED                                       |
| Beam Angle            | 150° / 80°                                |
| Power Requirement     | AC 90~305VAC                              |
| Power Consumption     | 95w                                       |
| Housing               | Aluminium with tempered glass diffuser    |
| Lifespan              | > 40,000 hours                            |
| Operation Temperature | -30°C~+40°C                               |
| Dimension (mm)        | Spigot Mount: 613 (L) × 240 (W) × 109 (H) |
| Fits Spigot Size      | Ø50 ~ Ø60mm                               |
| Protection Rating     | IP65                                      |
| Weight                | 4.8kg                                     |
| Warranty              | 5 years                                   |