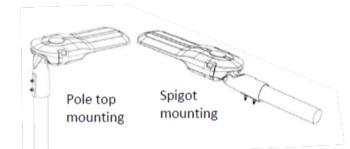

## Model: TL-SL100W-2C-N or NS(silver housing)

LED Street lights are suitable for car parks, street lighting, lane ways, parks or anywhere external lighting is required. Our MultiFit Street Light is designed to fit either pole top mounting or spigot mounting all in the one product.

## **Product Features**

- 1. 100w
- 2. 2 Colour Adjustable (4000K/5000K)
- 3. Black Housing
- 4. Fits 50~60mm spigot size
- 5. Quality Driver
- 6. Full range power input 90~305VAC
- 7. 10KV surge protector
- Supports pole top (90° ±15°) or spigot mounting (0° ±15°)
- 9. 150/80° Beam Angle
- 10. IP65 Housing
- 11. IK08 Impact Rating
- 12. Weight 4.8kg