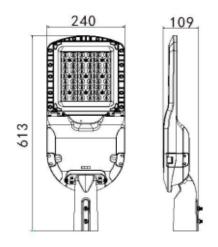

## Options: PE Cell Model: SLM-PE) Spigot mounting **Mounting Poles** Ø32-40mm Spigot Replacement (Model: SLM-SPIGOT-40) Outreach or Pole top mounting Spigot Adaptors

| SPECIFICATION         |                                           |
|-----------------------|-------------------------------------------|
| Colour Temp (2CCT)    | 4000K or 5000K                            |
| Lumen (lm)            | 12566lm or 11256lm                        |
| Efficiency (Lm/w)     | >132Lm/w or >118lm/w                      |
| Light Source          | LED                                       |
| Beam Angle            | 150° / 80°                                |
| Power Requirement     | AC 90~305VAC                              |
| Power Consumption     | 95W                                       |
| Housing               | Aluminium with tempered glass Glass       |
| Lifespan              | > 40,000 hours                            |
| Operation Temperature | -30°C~+40°C                               |
| Dimension (mm)        | Spigot Mount: 613 (L) × 240 (W) x 109 (H) |
| Fits Spigot Size      | Ø50 ~ Ø60mm                               |
| Protection Rating     | IP65                                      |
| Weight                | 4.8kg                                     |
| Warranty              | 5 years                                   |