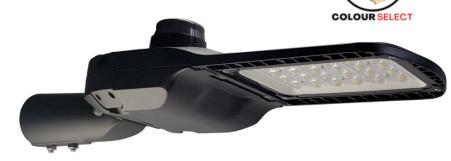

## MultiFit LED Street Light - 100W

Model: TL-SL100W-2C

LED Street / Carpark lights are suitable for car parks, street lighting, lane ways, parks or anywhere external lighting is required. Our MultiFit Street Light is designed to fit either pole top mounting or spigot mounting all in the one product.

## **Product Features**

- 2 Colour Adjustable (4000K/5000K)
- PE Cell Compatible
- Supports pole top (90° ±15°) or spigot mounting (0° ±15°)
- IK08 impact rating
- 10KV Surge Protector