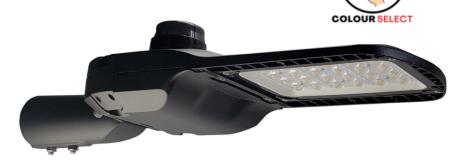

## MultiFit LED Street Light - 150W

Model: TL-SL150W-2C

LED Street / Carpark lights are suitable for car parks, street lighting, lane ways, parks or anywhere external lighting is required. Our MultiFit Street Light is designed to fit either pole top mounting or spigot mounting all in the one product.

## **Product Features**

- 2 Colour Adjustable (4000K/5000K)
- PE Cell Compatible
- Supports pole top (90° ±15°) or spigot mounting (0° ±15°)
- IK08 impact rating
- 10KV Surge Protector