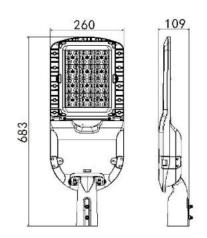

## Options: PE Cell Model: SLM-PE) Spigot mounting **Mounting Poles** Ø32-40mm Spigot Replacement (Model: SLM-SPIGOT-40)

Pole top mounting

Outreach or

Spigot Adaptors

| SPECIFICATION         |                                           |
|-----------------------|-------------------------------------------|
| Colour Temp (2CCT)    | 4000K or 5000K                            |
| Lumen (lm)            | 18976lm(4000k) or 17032lm(5000k)          |
| Efficiency (Lm/w)     | >128Lm/w(4000k) or >115lm/w(5000k)        |
| Light Source          | LED                                       |
| Beam Angle            | 150° / 80°                                |
| Power Requirement     | AC 90~305VAC                              |
| Power Consumption     | 148.3W                                    |
| Housing               | Aluminium with tempered glass Glass       |
| Lifespan              | > 40,000 hours                            |
| Operation Temperature | -30°C~+40°C                               |
| Dimension (mm)        | Spigot Mount: 683 (L) × 260 (W) x 109 (H) |
| Fits Spigot Size      | Ø50 ~ Ø60mm                               |
| Protection Rating     | IP65                                      |
| Weight                | 5.9kg                                     |
| Warranty              | 5 years                                   |