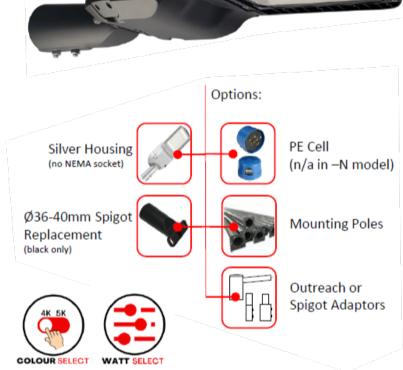

## **Product Features**

- 1. 30w or 60w selectable
- 2. 2 Colour Adjustable (4000K/5000K)
- 3. Black or Silver Housing
- 4. Fits 50~60mm spigot size
- 5. Quality Driver
- 6. Full range power input 90~305VAC
- 7. 10KV surge protector
- 8. Supports pole top (90° ±15°) or spigot mounting  $(0^{\circ} \pm 15^{\circ})$
- 9. 150/80° Beam Angle
- 10. IP65 Housing
- 11. IK08 Impact Rating
- 12. Weight 4.8kg