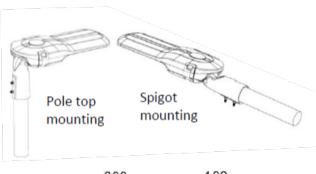

## MultiFit LED Street Light - 30w/60w - Watt Select

Model: TL-SL30W/60W-2C-N or NS(silver housing)

LED Street lights are suitable for car parks, street lighting, lane ways, parks or anywhere external lighting is required. Our MultiFit Street Light is designed to fit either pole top mounting or spigot mounting all in the one product.

## **Product Features**

- 1. 30w or 60w selectable
- 2. 2 Colour Adjustable (4000K/5000K)
- 3. Black or Silver Housing
- 4. Fits 50~60mm spigot size
- 5. Quality Driver
- 6. Full range power input 90~305VAC
- 7. 10KV surge protector
- 8. Supports pole top (90° ±15°) or spigot mounting  $(0^{\circ} \pm 15^{\circ})$
- 9. 150/80° Beam Angle
- 10. IP65 Housing
- 11. IK08 Impact Rating
- 12. Weight 4.8kg