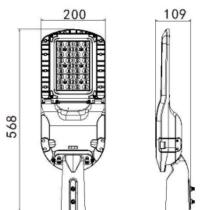

| SPECIFICATION         |                                           |
|-----------------------|-------------------------------------------|
| Colour Temp (2CCT)    | 4000K or 5000K (selectable)               |
| Lumen (lm) 4000K      | 4361lm(30w) or 6662lm(60w)                |
| Lumens (Im) 5000K     | 3944lm(30w) or 6725lm(60w)                |
| Light Source          | LED                                       |
| Beam Angle            | 150° / 80°                                |
| Power Requirement     | AC 90~305VAC                              |
| Power Consumption     | 30w / 60w (selectable)                    |
| Housing               | Aluminium with tempered glass diffuser    |
| Lifespan              | > 40,000 hours                            |
| Operation Temperature | -30°C~+40°C                               |
| Dimension (mm)        | Spigot Mount: 568 (L) × 200 (W) x 109 (H) |
| Fits Spigot Size      | Ø50 ~ Ø60mm                               |
| Protection Rating     | IP65                                      |
| Weight                | 4.8kg                                     |
| Warranty              | 5 years                                   |