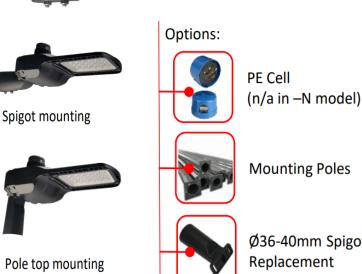

## Model: TL-SL30W/60W-2C

LED Street lights are suitable for car parks, street lighting, lane ways, parks or anywhere external lighting is required. Our MultiFit Street Light is designed to fit either pole top mounting or spigot mounting all in the one product.

## **Product Features**

- 1. 30w or 60w selectable
- 2. 2 Colour Adjustable (4000K/5000K)
- 3. Black or Silver Housing
- 4. Fits 50~60mm spigot size
- 5. Quality Driver
- 6. Full range power input 90~305VAC
- 7. 10KV surge protector
- 8. Supports pole top (90° ±15°) or spigot mounting  $(0^{\circ} \pm 15^{\circ})$
- 9. 150/80° Beam Angle
- 10. IP65 Housing
- 11. IK08 Impact Rating
- 12. Weight 4.8kg

SELECT

Ø36-40mm Spigot Replacement

Outreach or **Spigot Adaptors** 

| SPECIFICATION         |                                           |
|-----------------------|-------------------------------------------|
| Colour Temp (2CCT)    | 4000K or 5000K (selectable)               |
| Lumen (lm) 4000K      | 4361lm(30w) or 6662lm(60w)                |
| Lumens (Im) 5000K     | 3944lm(30w) or 6725lm(60w)                |
| Light Source          | LED                                       |
| Beam Angle            | 150° / 80°                                |
| Power Requirement     | AC 90~305VAC                              |
| Power Consumption     | 30w / 60w (selectable)                    |
| Housing               | Aluminium with tempered glass diffuser    |
| Lifespan              | > 40,000 hours                            |
| Operation Temperature | -30°C~+40°C                               |
| Dimension (mm)        | Spigot Mount: 568 (L) × 200 (W) × 109 (H) |
| Fits Spigot Size      | Ø50 ~ Ø60mm                               |
| Protection Rating     | IP65                                      |
| Weight                | 4.8kg                                     |
| Warranty              | 5 years                                   |