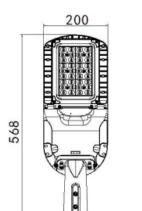

SELECT

Ø36-40mm Spigot Replacement

Outreach or **Spigot Adaptors** 

| SPECIFICATION         |                                           |
|-----------------------|-------------------------------------------|
| Colour Temp (2CCT)    | 4000K or 5000K (selectable)               |
| Lumen (lm) 4000K      | 4361lm(30w) or 6662lm(60w)                |
| Lumens (Im) 5000K     | 3944lm(30w) or 6725lm(60w)                |
| Light Source          | LED                                       |
| Beam Angle            | 150° / 80°                                |
| Power Requirement     | AC 90~305VAC                              |
| Power Consumption     | 30w / 60w (selectable)                    |
| Housing               | Aluminium with tempered glass diffuser    |
| Lifespan              | > 40,000 hours                            |
| Operation Temperature | -30°C~+40°C                               |
| Dimension (mm)        | Spigot Mount: 568 (L) × 200 (W) × 109 (H) |
| Fits Spigot Size      | Ø50 ~ Ø60mm                               |
| Protection Rating     | IP65                                      |
| Weight                | 4.8kg                                     |
| Warranty              | 5 years                                   |