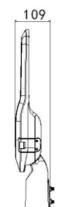

SELECT

Ø36-40mm Spigot Replacement

Outreach or **Spigot Adaptors** 

| SPECIFICATION         |                                           |
|-----------------------|-------------------------------------------|
| Colour Temp (2CCT)    | 4000K or 5000K (selectable)               |
| Lumen (lm) 4000K      | 4361lm(30w) or 6662lm(60w)                |
| Lumens (Im) 5000K     | 3944lm(30w) or 6725lm(60w)                |
| Light Source          | LED                                       |
| Beam Angle            | 150° / 80°                                |
| Power Requirement     | AC 90~305VAC                              |
| Power Consumption     | 30w / 60w (selectable)                    |
| Housing               | Aluminium with tempered glass diffuser    |
| Lifespan              | > 40,000 hours                            |
| Operation Temperature | -30°C~+40°C                               |
| Dimension (mm)        | Spigot Mount: 568 (L) × 200 (W) × 109 (H) |
| Fits Spigot Size      | Ø50 ~ Ø60mm                               |
| Protection Rating     | IP65                                      |
| Weight                | 4.8kg                                     |
| Warranty              | 5 years                                   |