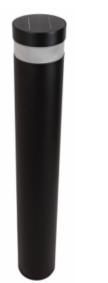

Automatic night time operation

Money saver, zero electricity consumption, zero cost of trenching & zero cabling

| SPECIFICATION         |                                        |
|-----------------------|----------------------------------------|
| Colour                | Cool White (5000K) & Warm White 3000K  |
| Lumen (lm)            | <250lm                                 |
| Power (W)             | 1.8W                                   |
| Light Source          | LED CREE 18 pieces of 0.09W            |
| Weight (Kg)           | 5.6kg                                  |
| Lifetime              | Up to 12 years                         |
| Colour                | Black                                  |
| Solar Battery         | 4.5 AH 6.4V Lithium Battery            |
| Charging time         | 6 Hours per day                        |
| Redundancy            | ~ 4 Days                               |
| Housing               | Die casting aluminium                  |
| Operation Temperature | -15°C~+65°C                            |
| Light Dimension (mm)  | 165 diameter x 990(H) Inner pole 150mm |
| Protection Rating     | IP65                                   |
| Warranty              | 3 years                                |