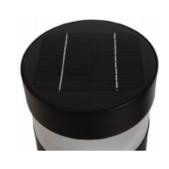

## **LED 1.8W Solar Bollard**

Model: TL- SLL1.8C Colour Adjustable

LED Solar Bollard Light is a simple solution to provide lighting to an area with no operational costs by using power free from the sun. The solar lights are suitable for applications such as perimeter lighting, external doorways, driveways or areas you can't easily access AC power.

Automatic night time operation

Money saver, zero electricity consumption, zero cost of trenching & zero cabling

| SPECIFICATION         |                                        |
|-----------------------|----------------------------------------|
| Colour                | Cool White (5000K) & Warm White 3000K  |
| Lumen (lm)            | <250lm                                 |
| Power (W)             | 1.8W                                   |
| Light Source          | LED CREE 18 pieces of 0.09W            |
| Weight (Kg)           | 5.6kg                                  |
| Lifetime              | Up to 12 years                         |
| Colour                | Black                                  |
| Solar Battery         | 4.5 AH 6.4V Lithium Battery            |
| Charging time         | 6 Hours per day                        |
| Redundancy            | ~ 4 Days                               |
| Housing               | Die casting aluminium                  |
| Operation Temperature | -15°C~+65°C                            |
| Light Dimension (mm)  | 165 diameter x 990(H) Inner pole 150mm |
| Protection Rating     | IP65                                   |
| Warranty              | 3 years                                |