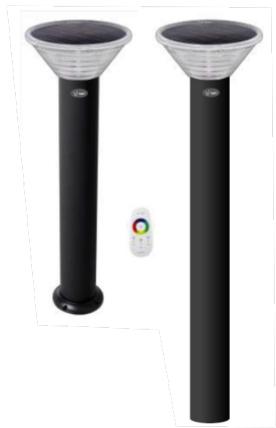

## LED 6.8W Solar Bollard - RGBW Vandal Proof

Model: TL- SLL6.8CF Colour Adjustable

LED Solar Bollard Light is a simple solution to provide lighting to an area with no operational costs by using power free from the sun. The solar lights are suitable for applications such as perimeter lighting, external doorways, driveways or areas you can't easily access AC power.

## **Product Features**

RGB and White (3000K to 6000K) Aluminium Post, available as flange mount or optional direct bury version

Supplied with remote control

Replaceable battery pack

IK10 Polycarbonate dome

## 120° Beam Angle

| SPECIFICATION             |                                             |
|---------------------------|---------------------------------------------|
| Colour                    | RGB or Warm White 3000K to Cool White 6000K |
| Lumen (Im)                | <400lm                                      |
| Power (W)                 | 6.8W                                        |
| Light Source              | LED                                         |
| Weight (Kg)               | 3.7kg                                       |
| Lifespan                  | >40,000 hours                               |
| Colour                    | Black                                       |
| Battery                   | 36wH Lithium LifePo4                        |
| Charging time             | 6 Hours per day                             |
| Operation Time            | Dusk to Dawn                                |
| Operation Temperature     | -10°C~+40°C                                 |
| Product Dimension (Light) | Ø260 x 140mm                                |
| Product Dimension (post)  | Post Ø110 x 760mm - Overall Height 900mm    |
| Protection Rating         | IP65                                        |
| Warranty                  | 2 years                                     |