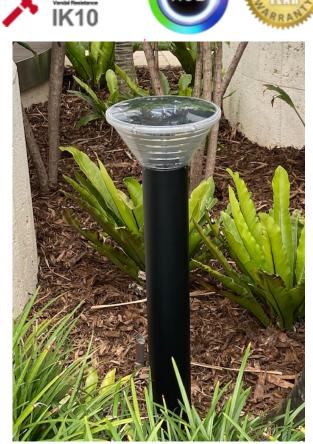

## LED 6.8W Solar Bollard - RGBW Vandal Proof

Model: TL- SLL6.8CF Colour Adjustable

LED Solar Bollard Light is a simple solution to provide lighting to an area with no operational costs by using power free from the sun. The solar lights are suitable for applications such as perimeter lighting, external doorways, driveways or areas you can't easily access AC power.

## **Product Features**

RGB and White (3000K to 6000K) Aluminium Post, available as flange mount or optional direct bury version

Supplied with remote control

Replaceable battery pack

IK10 Polycarbonate dome