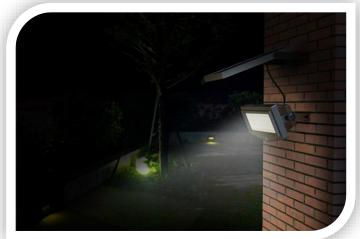

LED Solar Sensor Security Light – 10W

Model: TLSMSL10W

LED Solar Sensor Security Light is a simple solution to provide lighting to an area with no operational costs by using power free from the sun. The solar lights are suitable for applications such as perimeter lighting, external doorways, driveways or areas you can't easily access AC power.

## **Product Features**

- Inbuilt PIR motion sensor
- 2 operation modes:
  Mode 1 = Dimmed brightness (10%) until motion activated (100%)
  Mode 2 = Light off (0%) until motion activated (100%)
- 5 days redundancy (from full charge)
- Separate Solar Panel with 3.5m lead
- Automatic night time operation
- Waterproof (IP65)
- · Full powder coated aluminium housing