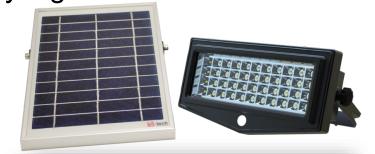

LED Solar Sensor Security Light – 10W

Model: TLSMSL10W

LED Solar Sensor Security Light is a simple solution to provide lighting to an area with no operational costs by using power free from the sun. The solar lights are suitable for applications such as perimeter lighting, external doorways, driveways or areas you can't easily access AC power.

## **Product Features**

- Inbuilt PIR motion sensor
- 2 operation modes:
  Mode 1 = Dimmed brightness (10%) until motion activated (100%)
  Mode 2 = Light off (0%) until motion activated (100%)
- 5 days redundancy (from full charge)
- Separate Solar Panel with 3.5m lead
- Automatic night time operation
- Waterproof (IP65)
- · Full powder coated aluminium housing

| SPECIFICATION         |                            |        |
|-----------------------|----------------------------|--------|
| Colour                | Cool White (6000K)         |        |
| Mode Setting          | Mode 1                     | Mode 2 |
| Lumen (lm) – Full     | 1000lm                     | 1000lm |
| Lumen (lm) – Dimmed   | 50lm                       | 0lm    |
| Light Source          | SMD LED                    |        |
| Beam Angle            | 120°                       |        |
| Power Requirement     | Solar panel north facing   |        |
| Power Consumption     | 10W                        |        |
| Solar Battery         | 3.7V 8000mAh               |        |
| Charging time         | 9 hours (from 0 – 100%)    |        |
| Redundancy            | ~ 5 Days                   |        |
| Housing               | Aluminium                  |        |
| Operation Temperature | -25°C~+65°C                |        |
| Light Dimension (mm)  | 243 (L) × 121 (H) x 92 (D) |        |
| Solar Panel Size (mm) | 180 (L) x 270 (H) x 17 (D) |        |
| Cable Length          | 3.5m                       |        |
| Protection Rating     | IP65                       |        |
| Warranty              | 1 year                     |        |