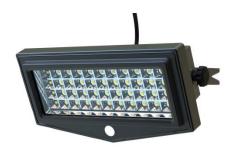

LED Solar Sensor Security Light – 10W

Model: TLSMSL10W

LED Solar Sensor Security Light is a simple solution to provide lighting to an area with no operational costs by using power free from the sun. The solar lights are suitable for applications such as perimeter lighting, external doorways, driveways or areas you can't easily access AC power.

## **Product Features**

- Inbuilt PIR motion sensor
- 2 operation modes:
  Mode 1 = Dimmed brightness (10%) until motion activated (100%)
  Mode 2 = Light off (0%) until motion activated (100%)
- 5 days redundancy (from full charge)
- Separate Solar Panel with 3.5m lead
- Automatic night time operation
- Waterproof (IP65)
- · Full powder coated aluminium housing