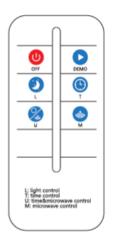

- No matter day or night OFF
- No matter day or night (on) for 1 minute, only for a test
- At Night, 12 hours full power
- At night, 4 hours full power, then 8 hours at 25%
- At night, 4 hours full power. then 8 hours motion sensor controlled
- At night, 12 hours motion sensor controlled