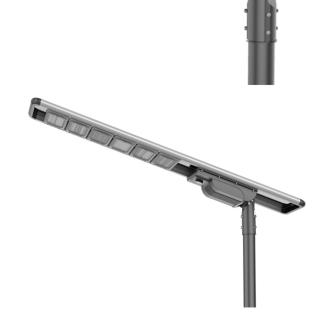

## Solar Street Light - 100W

Model: TL-SSLAB-100W

Tallis Lighting's solar area lights are a simple solution to provide lighting to an area with no operational costs by using power free from the sun The solar area lights range is fully flexible for most lighting needs.

## **Product Features:**

- 1. Aluminium Alloy Case.
- 2. Lighting mode uses intelligence radar sensor for long distance.
- 3. 140° view angle, lighting a larger area
- 4. Easy to install, easy maintenance
- 5. Remote control, UVA technology, 30m control operation
- 6. Premium Bridgelux LED chips <100,000 hours
- 7. 4 lighting modes
- 8. Adjustable mounting spigot
- Automatic day/night sensor
- 10. User friendly