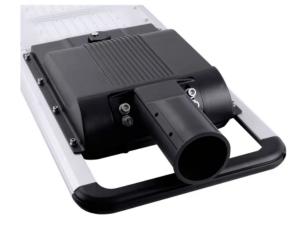

## **Product Features:**

- 1. Aluminium Alloy Case.
- 2. Lighting mode uses intelligence radar sensor for long distance.
- 3. 140° view angle, lighting a larger area
- 4. Easy to install, easy maintenance
- 5. Remote control, UVA technology, 30m control operation
- 6. Premium Bridgelux LED chips <100,000 hours
- 7. 4 lighting modes
- 8. Adjustable mounting spigot
- Automatic day/night sensor
- 10. User friendly