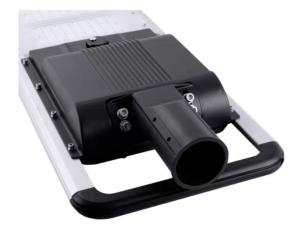

## **Product Features:**

- 1. Aluminium Alloy Case.
- 2. Lighting mode uses intelligence radar sensor for long distance.
- 3. 140° view angle, lighting a larger area
- 4. Easy to install, easy maintenance
- 5. Remote control, UVA technology, 30m control operation
- 6. Premium Bridgelux LED chips <100,000 hours
- 7. 4 lighting modes
- 8. Adjustable mounting spigot
- 9. Automatic day/night sensor
- 10. User friendly