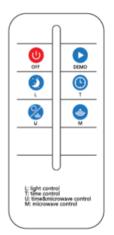

- No matter day or night OFF
- No matter day or night (on) for 1 minute, only for a test
- At Night, 12 hours full power
- At night, 4 hours full power, then 8 hours at 25%
- At night, 4 hours full power, then 8 hours motion sensor controlled
- At night, 12 hours motion sensor controlled