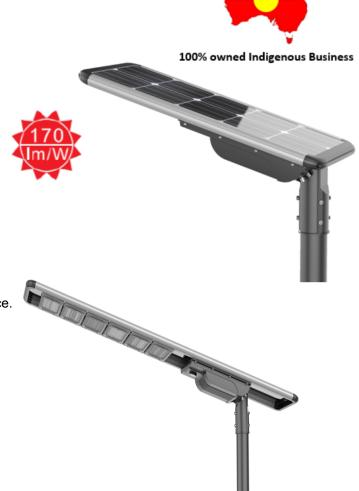

## Solar Street Light - 120W

Model: TL-SSLAB-120W

Tallis Lighting's solar area lights are a simple solution to provide lighting to an area with no operational costs by using power free from the sun The solar area lights range is fully flexible for most lighting needs.