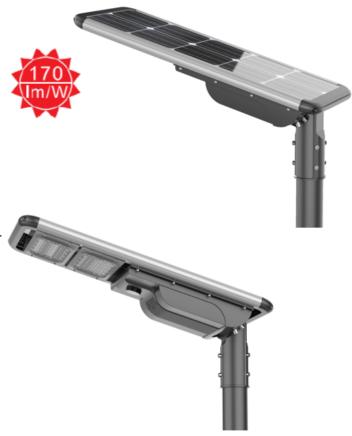

## Solar Street Light - 50W

Model: TL-SSLAB-50W

Tallis Lighting's solar area lights are a simple solution to provide lighting to an area with no operational costs by using power free from the sun The solar area lights range is fully flexible for most lighting needs.

## **Product Features:**

- 1. Aluminium Alloy Case.
- 2. Lighting mode uses intelligence radar sensor for long distance.
- 3. 140° view angle, lighting a larger area
- 4. Easy to install, easy maintenance
- 5. Remote control, UVA technology, 30m control operation
- 6. Premium Bridgelux LED chips <100,000 hours
- 7. 4 lighting modes
- 8. Adjustable mounting spigot
- 9. Automatic day/night sensor
- 10. User friendly

100% owned Indigenous Business

| SPECIFICATION         |                                         |
|-----------------------|-----------------------------------------|
| Colour                | 6500K                                   |
| Lumen (lm) – Full     | 8500lm                                  |
| Light Source          | LED                                     |
| Beam Angle            | 140°                                    |
| Mounting Height       | 6-7metres(suggest install 20-23m apart) |
| Power Consumption     | 50W                                     |
| Solar Battery         | 36AH 12.8V                              |
| Charging time         | 6 hours of bright sunlight              |
| Redundancy            | 3 ~ 7 Days                              |
| Housing               | Aluminium + PC                          |
| Operation Temperature | -25°C~+65°C                             |
| Light Dimension (mm)  | 1078 (L)×386(H) x108(D)                 |
| Solar Panel           | 18V 70W                                 |
| PIR                   | Up to 30metres                          |
| Light Weight          | 12.2kg                                  |
| Warranty              | 5 year                                  |