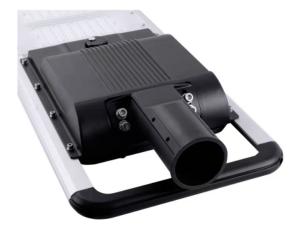

## **Product Features:**

- 1. Aluminium Alloy Case.
- 2. Lighting mode uses intelligence radar sensor for long distance.
- 3. 140° view angle, lighting a larger area
- 4. Easy to install, easy maintenance
- 5. Remote control, UVA technology, 30m control operation
- 6. Premium Bridgelux LED chips <100,000 hours
- 7. 4 lighting modes
- 8. Adjustable mounting spigot
- 9. Automatic day/night sensor
- 10. User friendly

100% owned Indigenous Business

| SPECIFICATION         |                                         |
|-----------------------|-----------------------------------------|
| Colour                | 6500K                                   |
| Lumen (lm) – Full     | 8500lm                                  |
| Light Source          | LED                                     |
| Beam Angle            | 140°                                    |
| Mounting Height       | 6-7metres(suggest install 20-23m apart) |
| Power Consumption     | 50W                                     |
| Solar Battery         | 36AH 12.8V                              |
| Charging time         | 6 hours of bright sunlight              |
| Redundancy            | 3 ~ 7 Days                              |
| Housing               | Aluminium + PC                          |
| Operation Temperature | -25°C~+65°C                             |
| Light Dimension (mm)  | 1078 (L)×386(H) x108(D)                 |
| Solar Panel           | 18V 70W                                 |
| PIR                   | Up to 30metres                          |
| Light Weight          | 12.2kg                                  |
| Warranty              | 5 year                                  |