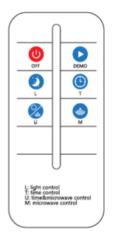

## **Product Features:**

- 1. Aluminium Alloy Case.
- 2. Lighting mode uses intelligence radar sensor for long distance.
- 3. 140° view angle, lighting a larger area
- 4. Easy to install, easy maintenance
- 5. Remote control, UVA technology, 30m control operation
- 6. Premium Bridgelux LED chips <100,000 hours
- 7. 4 lighting modes
- 8. Adjustable mounting spigot
- 9. Automatic day/night sensor
- 10. User friendly

- No matter day or night OFF
- No matter day or night (on) for 1 minute, only for a test
- At Night, 12 hours full power
- At night, 4 hours full power, then 8 hours at 25%
- At night, 4 hours full power, then 8 hours motion sensor controlled
- At night, 12 hours motion sensor controlled