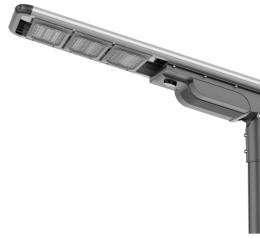

## Solar Street Light - 60W

Model: TL-SSLAB-60W

Tallis Lighting's solar area lights are a simple solution to provide lighting to an area with no operational costs by using power free from the sun The solar area lights range is fully flexible for most lighting needs.

## **Product Features:**

- 1. Aluminium Alloy Case.
- 2. Lighting mode uses intelligence radar sensor for long distance.
- 3. 140° view angle, lighting a larger area
- 4. Easy to install, easy maintenance
- 5. Remote control, UVA technology, 30m control operation
- 6. Premium Bridgelux LED chips <100,000 hours
- 7. 4 lighting modes
- 8. Adjustable mounting spigot
- Automatic day/night sensor
- 10. User friendly