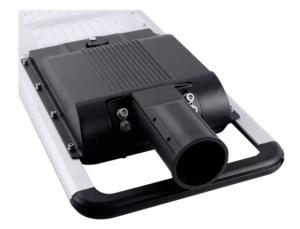

## **Product Features:**

- 1. Aluminium Alloy Case.
- 2. Lighting mode uses intelligence radar sensor for long distance.
- 3. 140° view angle, lighting a larger area
- 4. Easy to install, easy maintenance
- 5. Remote control, UVA technology, 30m control operation
- 6. Premium Bridgelux LED chips <100,000 hours
- 7. 4 lighting modes
- 8. Adjustable mounting spigot
- Automatic day/night sensor
- 10. User friendly

| SPECIFICATION         |                                         |
|-----------------------|-----------------------------------------|
| Colour                | 6500K                                   |
| Lumen (lm) – Full     | 10,200lm                                |
| Light Source          | LED                                     |
| Beam Angle            | 140°                                    |
| Mounting Height       | 6-8metres(suggest install 20-27m apart) |
| Power Consumption     | 60W                                     |
| Solar Battery         | 42AH 12.8V                              |
| Charging time         | 6 hours of bright sunlight              |
| Redundancy            | 3 ~ 7 Days                              |
| Housing               | Aluminium + PC                          |
| Operation Temperature | -25°C~+65°C                             |
| Light Dimension (mm)  | 1078 (L)×386(H) x108(D)                 |
| Solar Panel           | 18V 80W                                 |
| PIR                   | Up to 30metres                          |
| Light Weight          | 12.7kg                                  |
| Warranty              | 5 year                                  |