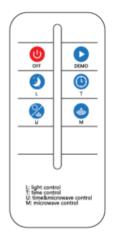

100% owned Indigenous Business

- No matter day or night OFF
- No matter day or night (on) for 1 minute, only for a test
- At Night, 12 hours full power
- At night, 4 hours full power, then 8 hours at 25%
- At night, 4 hours full power. then 8 hours motion sensor controlled
- At night, 12 hours motion sensor controlled